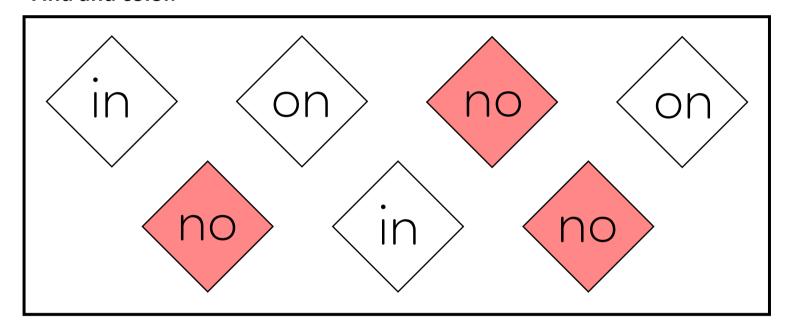

2-2

#### Find and color all the pictures that match the sound.

Name

an























Name

2-3

| Read.           | Color.   |  |  |
|-----------------|----------|--|--|
| Trace.          | Write.   |  |  |
| nas             | NOS      |  |  |
| has no          | has no   |  |  |
| has             | no on    |  |  |
| Trace and read. |          |  |  |
| Dadhas          | s a map. |  |  |

Review

Color the correct word.

Name

1-1









Review 1-2

## Color the ending sound of each picture.



Review 1-3

Cut and paste the correct ending sound.

Name























**%** 

ap ad an an at at

### Color the sound that match the picture.



Unit 3-2

### Color the correct sound of each picture. Then, write.



3-3

Name

Trace and write.



no no no

Find and color.



Trace and read.



Unit 4-1

#### Find and color the words that match the picture.







| Read | Trace       | Color |  |
|------|-------------|-------|--|
| big  | 10          |       |  |
| dig  | . <u></u> 0 |       |  |
| fig  | fig         |       |  |
| hip  | hip         |       |  |
| lip  | lip         |       |  |
| rip  | rip         |       |  |

#### Find and color the sight words.

Name

4-3

#### Color the word 'am.'



#### Color the word 'can.'



Review

2-1

## Match the correct sound of each picture.



### Circle the words that match the ending sound.



Review 2-3

Find and count the same ending sounds. Then, write down the number.



| ed | en | et | ig | ip |
|----|----|----|----|----|
| 3  | 2  | 1  | 4  | 1  |

Find and color the correct words.

| Name |  |
|-