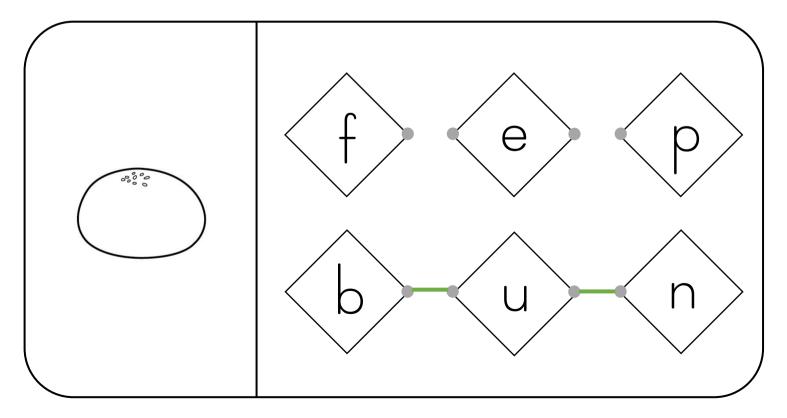

. Then, write down the number.



| ed | en | et | ig | ip |
|----|----|----|----|----|
| 3  | 2  | 1  | 4  | 1  |

Find and color the correct words.

| Name |  |
|------|--|
|------|--|

5-1





Unit 5-2

#### Find and color all the pictures with the correct sound.





Name

Color. Read. We Write. Trace. Find. the the the Trace and read.

### Color the sounds that match the picture.



### Color the correct sound of each picture. Then, write.



Trace and write.



# on on on

#### Find and color.



#### Trace and read.



Review

Color the correct word.

Name

3-1



Review 3-2

## Color the ending sound of each picture.



Review 3-3

Cut and paste the correct ending sound.

Name

























it in og op ot

**Unit** 7-1

#### Connect the letters to complete the word.





Color the same sound.

Name

7-2







#### Find and color the sight words.

Name

7-3

Color the word 'my.'



#### Color the word 'it.'



### Find and color the words that match the picture.









| Read | Trace | Со | lor |
|------|-------|----|-----|
| cub  | cub   |    |     |
| rub  | rub   |    |     |
| mud  | mud   |    |     |
| bud  | bud   |    |     |
| hut  | hut   |    |     |
| nut  | nut   |    |     |

A cub in the mud.

The cub in the hut.

The cub in the tub.

Rub, Rub, Rub!









Review

## Match the correct sound of each picture.



### Circle the words that match the ending sound.



Review 4-3

Find and count the same ending sounds. Then, write down the number.



| ug | un | ub | υd | ut |
|----|----|----|----|----|
| 2  | 4  | S  | 1  | 2  |