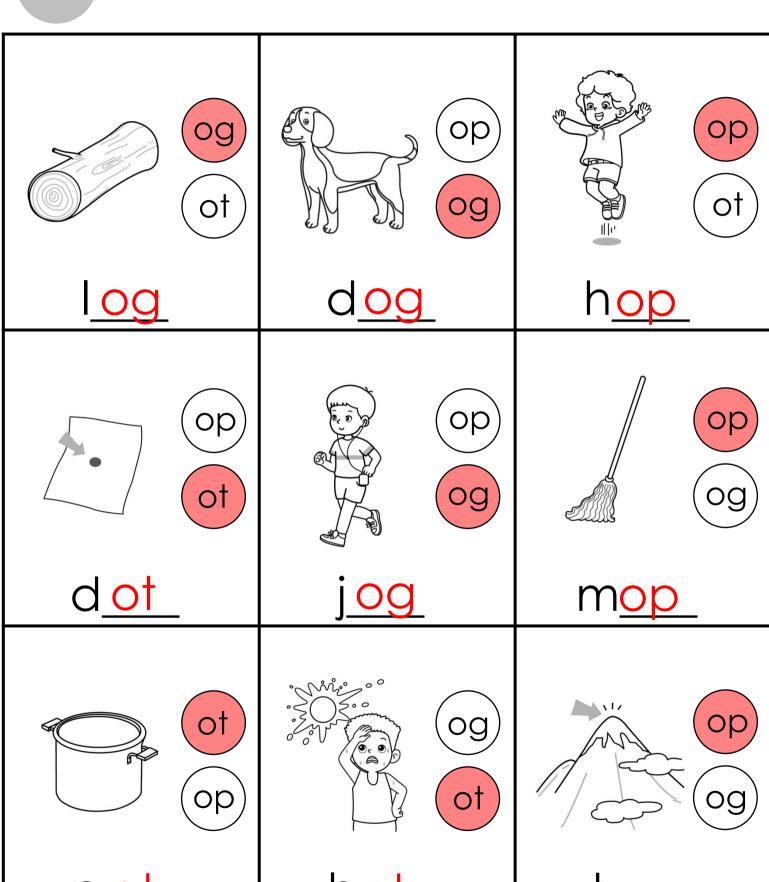

|  |
| lip  | lip         |       |  |
| rip  | rip         |       |  |

#### Find and color the sight words.

Name

4-3

#### Color the word 'am.'



#### Color the word 'can.'



Review

2-1

## Match the correct sound of each picture.



### Circle the words that match the ending sound.



Review 2-3

Find and count the same ending sounds. Then, write down the number.



| ed | en | et | ig | ip |
|----|----|----|----|----|
| 3  | 2  | 1  | 4  | 1  |

Find and color the correct words.

| Name |  |
|------|--|
|------|--|

5-1





Unit 5-2

#### Find and color all the pictures with the correct sound.





Name

Color. Read. We Write. Trace. Find. the the the Trace and read.

### Color the sounds that match the picture.



### Color the correct sound of each picture. Then, write.



Trace and write.



# on on on

#### Find and color.



#### Trace and read.



Review

Color the correct word.

Name

3-1



Review 3-2

## Color the ending sound of each picture.



Review 3-3

Cut and paste the correct ending sound.

Name

























it in og op ot

**Unit** 7-1

#### Connect the letters to complete the word.





Color the same sound.

Name

7-2







#### Find and color the sight words.

Name

7-3

Color the word 'my.'



#### Color the word 'it.'



### Find and color the words that match the picture.









| Read | Trace | Со | lor |
|------|-------|----|-----|
| cub  | cub   |    |     |
| rub  | rub   |    |     |
| mud  | mud   |    |     |
| bud  | bud   |    |     |
| hut  | hut   |    |     |
| nut  | nut   |    |     |

A cub in the mud.

T