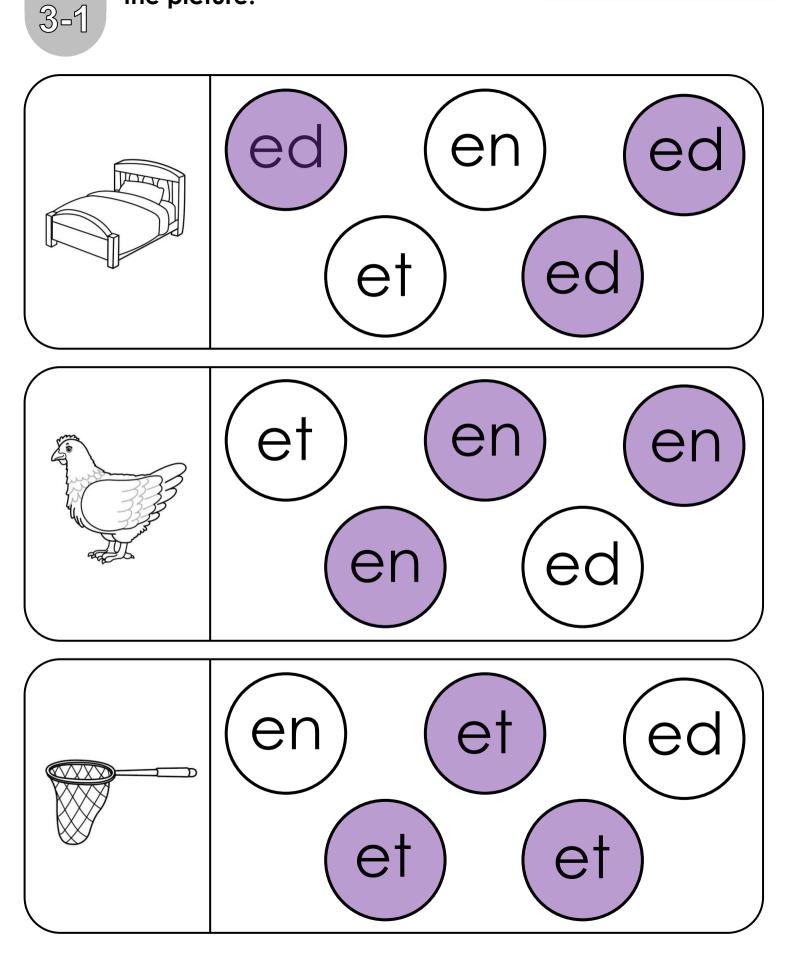

ļ    | am | Cat. |
|      |    |      |

is Mad.

is Sad.



**Unit** 2-1

#### Connect the letters to complete the word.





Unit 2-2

#### Find and color all the pictures that match the sound.

Name

an























Name

2-3

| Read.           | Color.   |  |  |
|-----------------|----------|--|--|
| Trace.          | Write.   |  |  |
| nas             | NOS      |  |  |
| has no          | has no   |  |  |
| has             | no on    |  |  |
| Trace and read. |          |  |  |
| Dadhas          | s a map. |  |  |

Review

Color the correct word.

Name

1-1









Review 1-2

## Color the ending sound of each picture.



Review 1-3

Cut and paste the correct ending sound.

Name























**%** 

ap ad an an at at

### Color the sound that match the picture.



Unit 3-2

### Color the correct sound of each picture. Then, write.



3-3

Name

Trace and write.



no no no

Find and color.



Trace and read.



Unit 4-1

#### Find and color the words that match the picture.







| Read | Trace       | Color |  |
|------|-------------|-------|--|
| big  | 10          |       |  |
| dig  | . <u></u> 0 |       |  |
| fig  | fig         |       |  |
| hip  | hip         |       |  |
| lip  | lip         |       |  |
| rip  | rip         |       |  |

#### Find and color the sight words.

Name

4-3

#### Color the word 'am.'



#### Color the word 'can.'



Review

2-1

## Match the correct sound of each picture.



### Circle the words that match the ending sound.



Review 2-3

Find and count the same ending sounds. Then, write down the number.