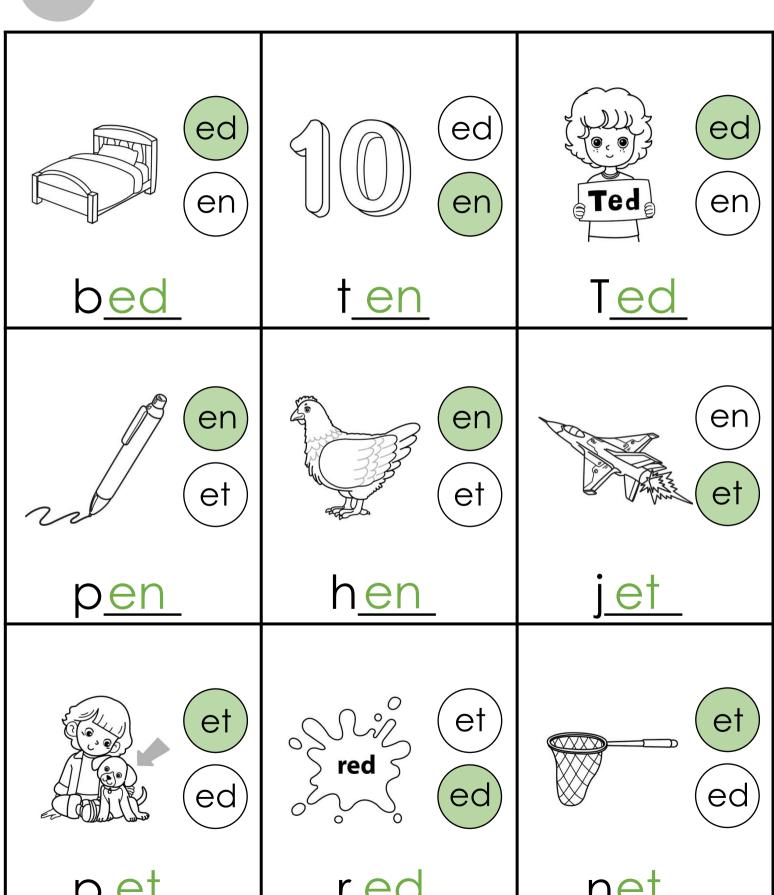

### Color the correct sound of each picture. Then, write.

3-3

Name

Trace and write.

no no no

Find and color.

Trace and read.

Unit 4-1