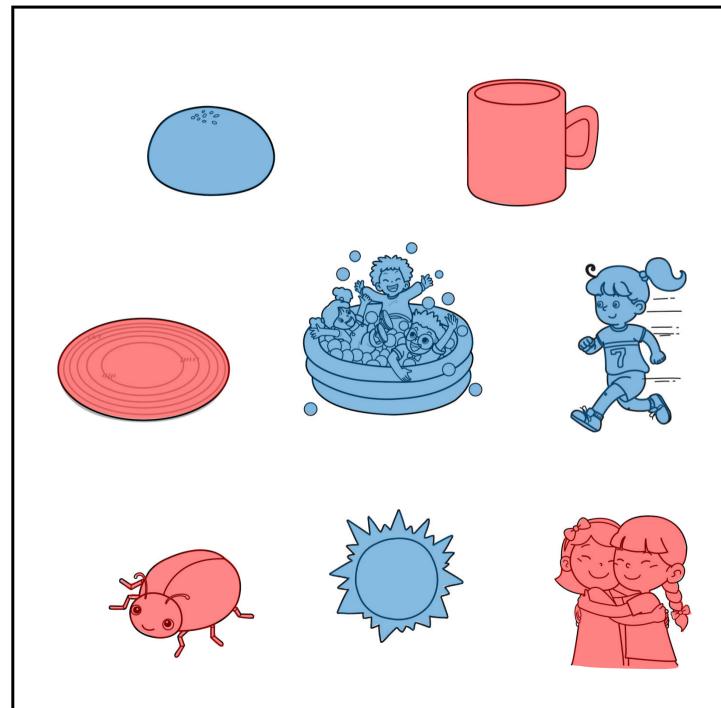

en | et | ig | ip |
|----|----|----|----|----|
| 3  | 2  | 1  | 4  | 1  |

Find and color the correct words.

| Name |  |
|------|--|
|------|--|

5-1





Unit 5-2

#### Find and color all the pictures with the correct sound.





Name

Color. Read. We Write. Trace. Find. the the the Trace and read.

### Color the sounds that match the picture.



### Color the correct sound of each picture. Then, write.



Trace and write.



# on on on

#### Find and color.



#### Trace and read.



Review

Color the correct word.

Name

3-1



Review 3-2

## Color the ending sound of each picture.



Review 3-3

Cut and paste the correct ending sound.

Name

























it in og op ot

**Unit** 7-1

#### Connect the letters to complete the word.





Color the same sound.

Name

7-2







#### Find and color the sight words.

Name

7-3

Color the word 'my.'



#### Color the word 'it.'



### Find and color the words that match the picture.









| Read | Trace | Со | lor |
|------|-------|----|-----|
| cub  | cub   |    |     |
| rub  | rub   |    |     |
| mud  | mud   |    |     |
| bud  | bud   |    |     |
| hut  | hut   |    |     |
| nut  | nut   |    |     |

A cub in the mud.

The cub in the hut.

The cub in the tub.

Rub, Rub, Rub!









Review

## Match the correct sound of each picture.



### Circle the words that match the ending sound.



Review 4-3

Find and count the same ending sounds. Then, write down the number.



| ug | un | ub | υd | ut |
|----|----|----|----|----|
| 2  | 4  | S  | 1  | 2  |