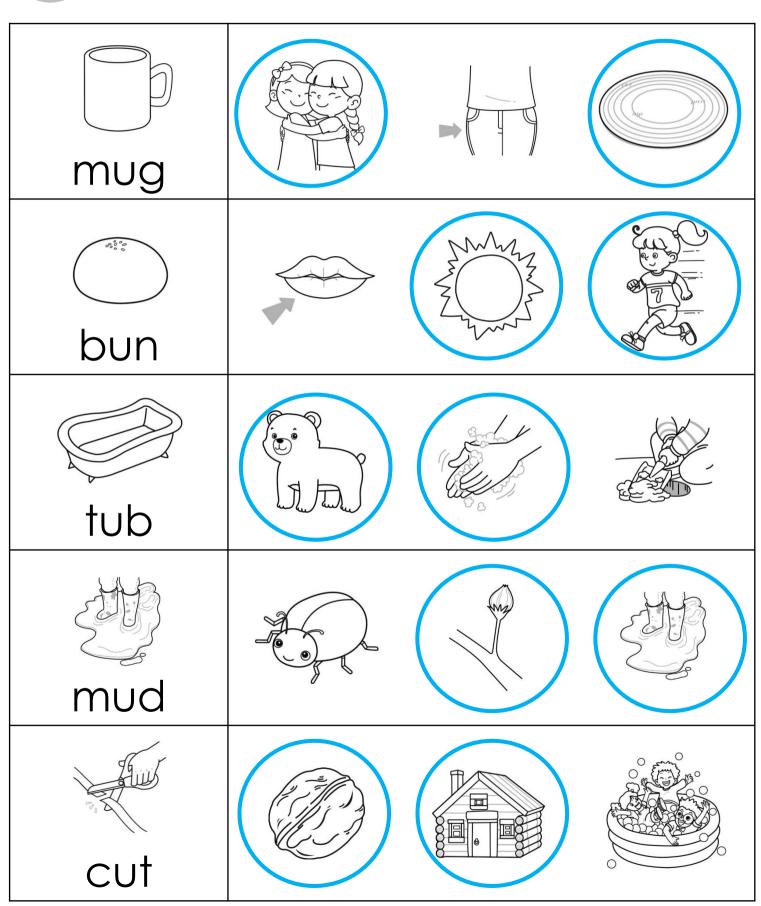

### Find and color the words that match the picture.

| Read | Trace | Со | lor |
|------|-------|----|-----|
| cub  | cub   |    |     |
| rub  | rub   |    |     |
| mud  | mud   |    |     |
| bud  | bud   |    |     |
| hut  | hut   |    |     |
| nut  | nut   |    |     |