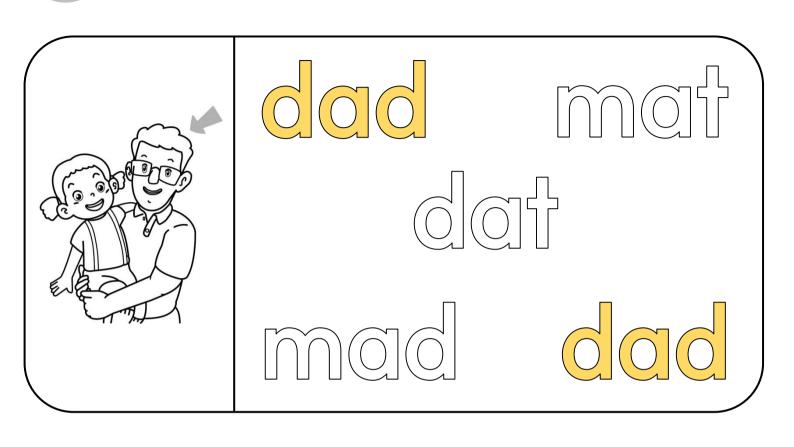

Worksheet Answer Key



Find and color the correct words.

Name

1-1





Unit 1-2

#### Find and color all the pictures with the correct sound.





#### Cut and paste the correct sight word.

Name

1-3

| <br> |    |      |
|------|----|------|
| ļ    | am | Cat. |
|      |    |      |

is Mad.

is Sad.



**Unit** 2-1

#### Connect the letters to complete the word.





Unit 2-2

#### Find and color all the pictures that match the sound.

Name

an























Name

2-3

| Read.           | Color.   |  |  |
|-----------------|----------|--|--|
| Trace.          | Write.   |  |  |
| nas             | NOS      |  |  |
| has no          | has no   |  |  |
| has             | no on    |  |  |
| Trace and read. |          |  |  |
| Dadhas          | s a map. |  |  |

Review

Color the correct word.

Name

1-1









Review 1-2

## Color the ending