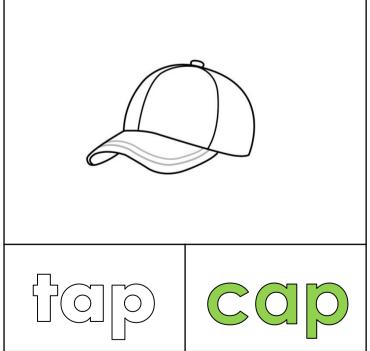

or the correct words.

Name

1-1





Unit 1-2

#### Find and color all the pictures with the correct sound.





#### Cut and paste the correct sight word.

Name

1-3

| <br> |    |      |
|------|----|------|
| ļ    | am | Cat. |
|      |    |      |

is Mad.

is Sad.



**Unit** 2-1

#### Connect the letters to complete the word.





Unit 2-2

#### Find and color all the pictures that match the sound.

Name

an























Name

2-3

| Read.           | Color.   |  |  |
|-----------------|----------|--|--|
| Trace.          | Write.   |  |  |
| nas             | NOS      |  |  |
| has no          | has no   |  |  |
| has             | no on    |  |  |
| Trace and read. |          |  |  |
| Dadhas          | s a map. |  |  |

Review

Color the correct word.

Name

1-1









Review 1-2

## Color the ending sound of each picture.



Review 1-3

Cut and paste the correct ending sound.

Name























**%** 

ap ad an an at at

### Color the sound that match the picture.



Unit 3-2

### Color the correct sound of each picture. Then, write.



3-3

Name

Trace and write.



no no no

Find and color.



Trace and read.



Unit 4-1

#### Find and color the words that match the picture.







| Read | Trace       | Color |  |
|------|-------------|-------|--|
| big  | 10          |       |  |
| dig  | . <u></u> 0 |       |  |
| fig  | fig         |       |  |
| hip  | hip         |       |  |
| lip  | lip         |       |  |
| rip  | rip         |       |  |

#### Find and color the sight words.

Name

4-3

#### Color the word 'am.'



#### Color th