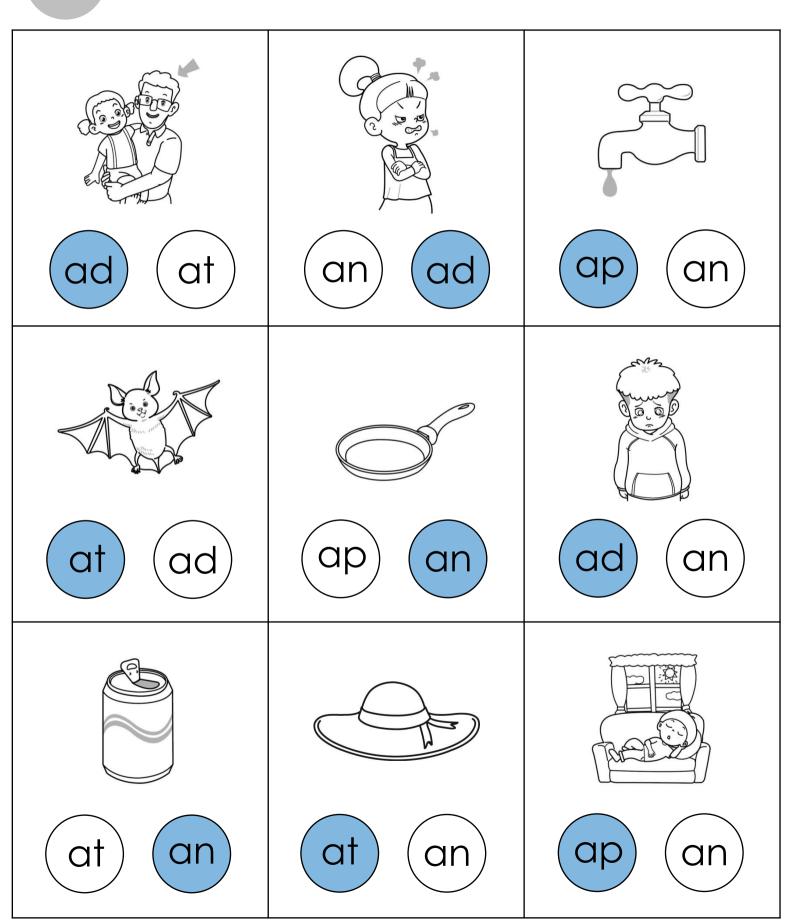

## Color the ending sound of each picture.

Review 1-3

Cut and paste the correct ending sound.

Name

**%** 

ap ad an an at at