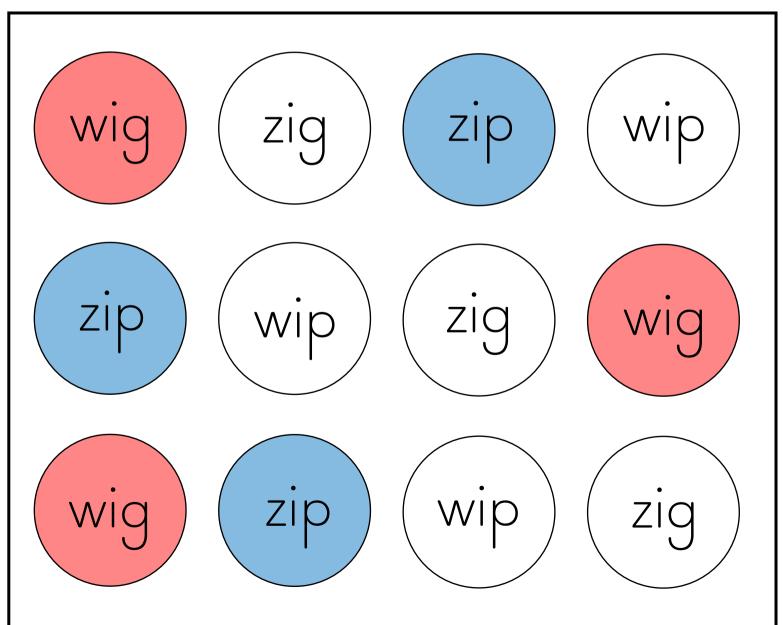

Name

2-3

| Read.           | Color.   |  |  |
|-----------------|----------|--|--|
| Trace.          | Write.   |  |  |
| nas             | NOS      |  |  |
| has no          | has no   |  |  |
| has             | no on    |  |  |
| Trace and read. |          |  |  |
| Dadhas          | s a map. |  |  |

Review

Color the correct word.

Name

1-1









Review 1-2

## Color the ending sound of each picture.



Review 1-3

Cut and paste the correct ending sound.

Name























**%** 

ap ad an an at at

### Color the sound that match the picture.



Unit 3-2

### Color the correct sound of each picture. Then, write.



3-3

Name

Trace and write.



no no no

Find and color.



Trace and read.



Unit 4-1

#### Find and color the words that match the picture.







| Read | Trace       | Color |  |
|------|-------------|-------|--|
| big  | 10          |       |  |
| dig  | . <u></u> 0 |       |  |
| fig  | fig         |       |  |
| hip  | hip         |       |  |
| lip  | lip         |       |  |
| rip  | rip         |       |  |

#### Find and color the sight words.

Name

4-3

#### Color the word 'am.'



#### Color the word 'can.'



Review

2-1

## Match the correct sound of each picture.



### Circle the words that match the ending sound.



Review 2-3

Find and count the same ending sounds. Then, write down the number.



| ed | en | et | ig | ip |
|----|----|----|----|----|
| 3  | 2  | 1  | 4  | 1  |

Find and color the correct words.

| Name |  |
|------|--|
|------|--|

5-1





Unit 5-2

#### Find and color all the pictures with the co