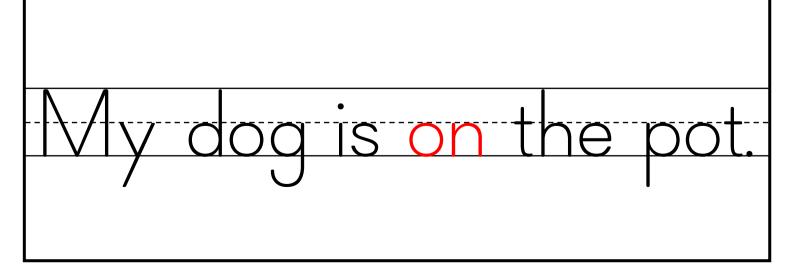

### Find and color the sight words.

Name

4-3

#### Color the word 'am.'



#### Color the word 'can.'



Review

2-1

## Match the correct sound of each picture.



### Circle the words that match the ending sound.



Review 2-3

Find and count the same ending sounds. Then, write down the number.



| ed | en | et | ig | ip |
|----|----|----|----|----|
| 3  | 2  | 1  | 4  | 1  |

Find and color the correct words.

| Name |  |
|------|--|
|------|--|

5-1





Unit 5-2

#### Find and color all the pictures with the correct sound.





Name

Color. Read. We Write. Trace. Find. the the the Trace and read.

### Color the sounds that match the picture.



### Color the correct sound of each picture. Then, write.



Trace and write.



# on on on

#### Find and color.



#### Trace and read.



Review

Color the correct word.

Name

3-1



Review 3-2

## Color the ending sound of each picture.



Review 3-3

Cut and paste the correct ending sound.

Name

























it in og op ot

**Unit** 7-1

#### Connect the letters to complete the word.





Color the same sound.

Name

7-2







#### Find and color the sight words.

Name

7-3

Color the word 'my.'



#### Color the word 'it.'



### Find and color the words that match the picture.









| Read | Trace | Со | lor |
|------|-------|----|-----|
| cub  | cub   |    |     |
| rub  | rub   |    |     |
| mud  | mud   |    |     |
| bud  | bud   |    |     |
| hut  | hut   |    |     |
| nut  | nut   |    |     |

A cub in the mud.

The cub in the hut.

The cub in the tub.

Rub, Rub, Rub!









Review

## Matc