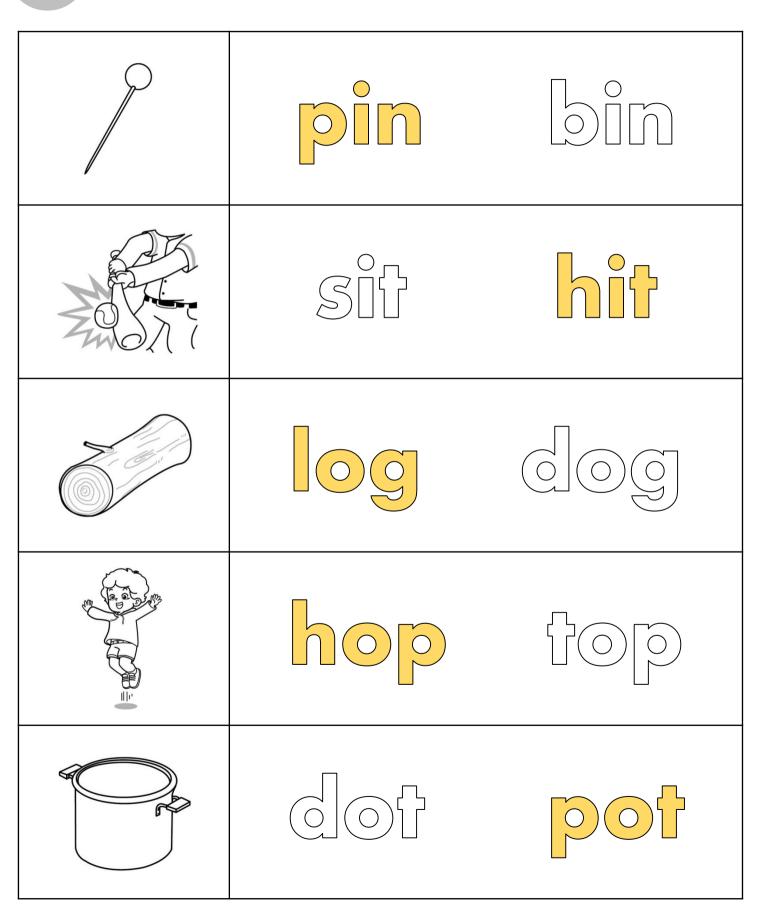

#### Color the word 'am.'



#### Color the word 'can.'



Review

2-1

## Match the correct sound of each picture.



### Circle the words that match the ending sound.



Review 2-3

Find and count the same ending sounds. Then, write down the number.



| ed | en | et | ig | ip |
|----|----|----|----|----|
| 3  | 2  | 1  | 4  | 1  |

Find and color the correct words.

| Name |  |
|------|--|
|------|--|

5-1





Unit 5-2

#### Find and color all the pictures with the correct sound.





Name

Color. Read. We Write. Trace. Find. the the the Trace and read.

### Color the sounds that match the picture.



### Color the correct sound of each picture. Then, write.



Trace and write.



# on on on

#### Find and color.



#### Trace and read.



Review

Color the correct word.

Name

3-1



Review 3-2

## Color the ending sound of each picture.



Review 3-3

Cut and paste the correct ending sound.

Name

























it in og op ot

**Unit** 7-1

#### Connect the letters to complete the word.





Color the same sound.

Name

7-2







#### Find and color the sight words.

Name

7-3

Color the word 'my.'



#### Color the word 'it.'



### Find and color the words that match the picture.









| Read | Trace | Со | lor |
|------|-------|----|-----|
| cub  | cub   |    |     |
| rub  | rub   |    |     |
| mud  | mud   |    |     |
| bud  | bud   |    |     |
| hut  | hut   |    |     |
| nut  | nut   |    |     |

A cub in the mud.

The cub in the hut.

The cub in the tub.

Rub, Rub, Rub!









Review

## Match the correct sound of each picture.



### Ci