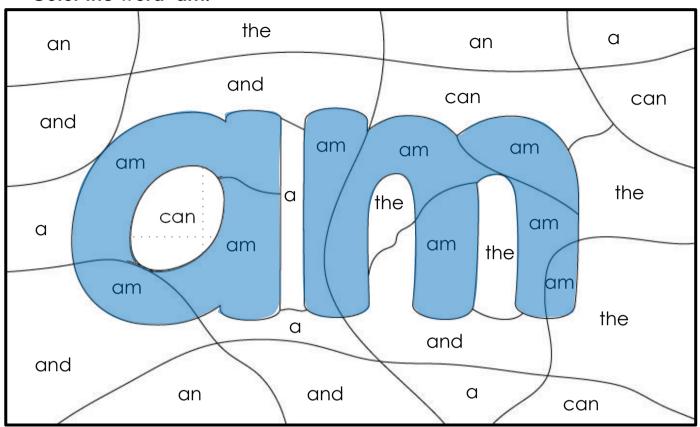

me

1-1









Review 1-2

## Color the ending sound of each picture.



Review 1-3

Cut and paste the correct ending sound.

Name























**%** 

ap ad an an at at

### Color the sound that match the picture.



Unit 3-2

### Color the correct sound of each picture. Then, write.



3-3

Name

Trace and write.



no no no

Find and color.



Trace and read.



Unit 4-1

#### Find and color the words that match the picture.







| Read | Trace       | Color |  |
|------|-------------|-------|--|
| big  | 10          |       |  |
| dig  | . <u></u> 0 |       |  |
| fig  | fig         |       |  |
| hip  | hip         |       |  |
| lip  | lip         |       |  |
| rip  | rip         |       |  |

#### Find and color the sight words.

Name

4-3

#### Color the word 'am.'



#### Color the word 'can.'



Review

2-1

## Match the correct sound of each picture.



### Circle the words that match the ending sound.



Review 2-3

Find and count the same ending sounds. Then, write down the number.



| ed | en | et | ig | ip |
|----|----|----|----|----|
| 3  | 2  | 1  | 4  | 1  |

Find and color the correct words.

| Name |  |
|------|--|
|------|--|

5-1





Unit 5-2

#### Find and color all the pictures with the correct sound.





Name

Color. Read. We Write. Trace. Find. the the the Trace and read.

### Color the sounds that match the picture.



### Color the correct sound of each picture. Then, write.



Trace and write.



# on on on

#### Find and color.



#### Trace and read.



Review

Color the correct word.

Name

3-1



Review 3-2

## Color the en