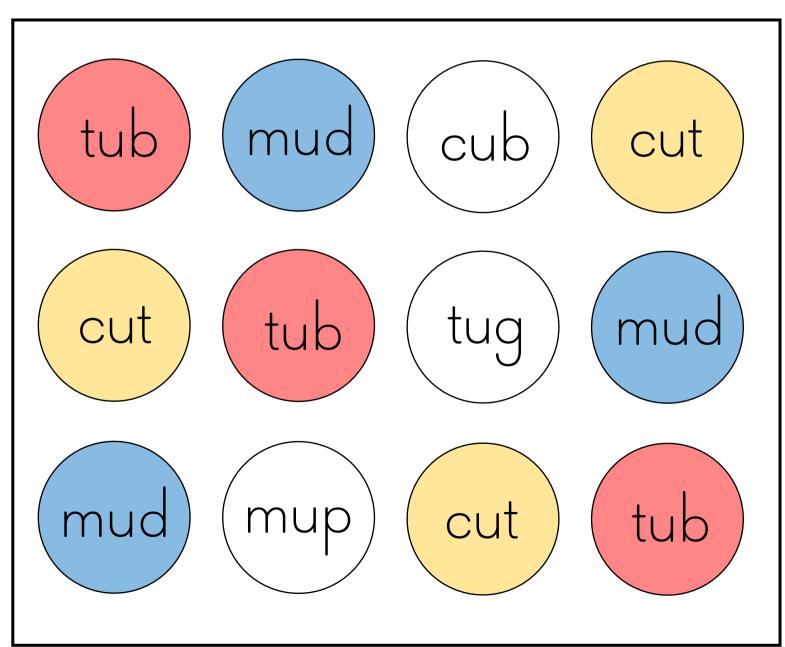

### Find and color the words that match the picture.

| Read | Trace | Со | lor |
|------|-------|----|-----|
| cub  | cub   |    |     |
| rub  | rub   |    |     |
| mud  | mud   |    |     |
| bud  | bud   |    |     |
| hut  | hut   |    |     |
| nut  | nut   |    |     |