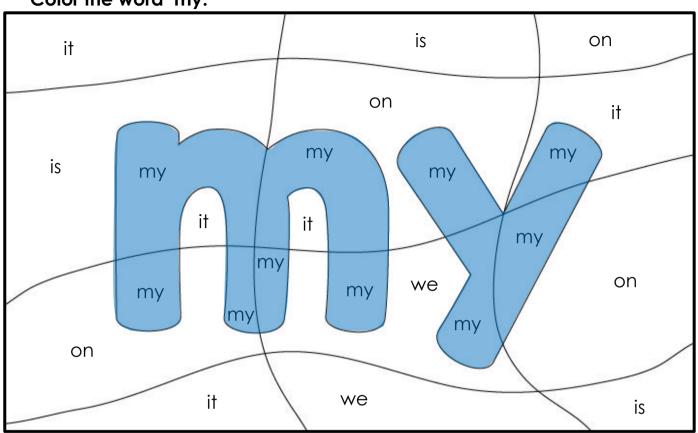

|

Find and color the correct words.

| Name |  |
|------|--|
|------|--|

5-1





Unit 5-2

#### Find and color all the pictures with the correct sound.





Name

Color. Read. We Write. Trace. Find. the the the Trace and read.

### Color the sounds that match the picture.



### Color the correct sound of each picture. Then, write.



Trace and write.



# on on on

#### Find and color.



#### Trace and read.



Review

Color the correct word.

Name

3-1



Review 3-2

## Color the ending sound of each picture.



Review 3-3

Cut and paste the correct ending sound.

Name

























it in og op ot

**Unit** 7-1

#### Connect the letters to complete the word.





Color the same sound.

Name

7-2







#### Find and color the sight words.

Name

7-3

Color the word 'my.'



#### Color the word 'it.'



### Find and color the words that match the picture.









| Read | Trace | Со | lor |
|------|-------|----|-----|
| cub  | cub   |    |     |
| rub  | rub   |    |     |
| mud  | mud   |    |     |
| bud  | bud   |    |     |
| hut  | hut   |    |     |
| nut  | nut   |    |     |

A cub in the mud.

The cub in the hut.

The cub in the tub.

Rub, Rub, Rub!









Review

## Match the correct sound of each picture.



### Circle the words that match the ending sound.



Review 4-3

Find and count the same ending sounds. Then, write down the number.



| ug | un | ub | υd | ut |
|----|----|----|----|----|
| 2  | 4  | S  | 1  | 2  |