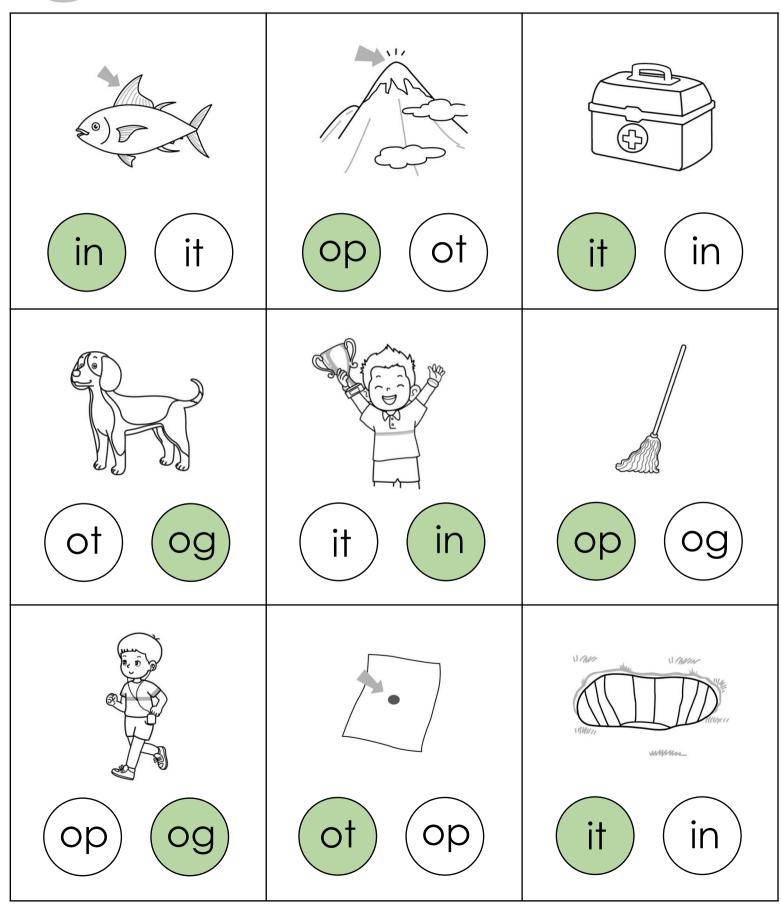

## Color the ending sound of each picture.

Review 3-3

Cut and paste the correct ending sound.

Name

it in og op ot

**Unit** 7-1