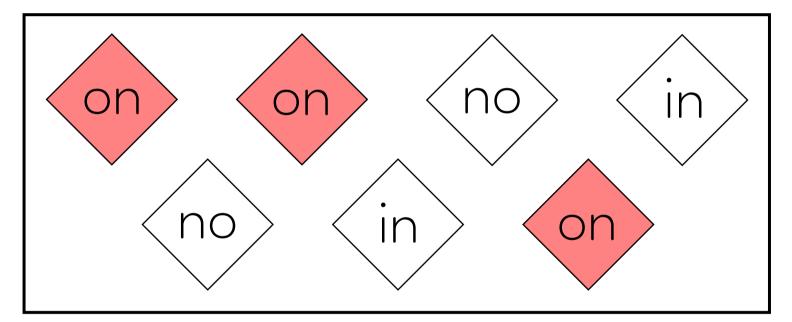

|       |  |

#### Find and color the sight words.

Name

4-3

#### Color the word 'am.'



#### Color the word 'can.'



Review

2-1

## Match the correct sound of each picture.



### Circle the words that match the ending sound.



Review 2-3

Find and count the same ending sounds. Then, write down the number.



| ed | en | et | ig | ip |
|----|----|----|----|----|
| 3  | 2  | 1  | 4  | 1  |

Find and color the correct words.

| Name |  |
|------|--|
|------|--|

5-1





Unit 5-2

#### Find and color all the pictures with the correct sound.





Name

Color. Read. We Write. Trace. Find. the the the Trace and read.

### Color the sounds that match the picture.



### Color the correct sound of each picture. Then, write.



Trace and write.



# on on on

#### Find and color.



#### Trace and read.



Review

Color the correct word.

Name

3-1



Review 3-2

## Color the ending sound of each picture.



Review 3-3

Cut and paste the correct ending sound.

Name

























it in og op ot

**Unit** 7-1

#### Connect the letters to complete the word.





Color the same sound.

Name

7-2







#### Find and color the sight words.

Name

7-3

Color the word 'my.'



#### Color the word 'it.'



### Find and color the words that match the picture.









| Read | Trace | Со | lor |
|------|-------|----|-----|
| cub  | cub   |    |     |
| rub  | rub   |    |     |
| mud  | mud   |    |     |
| bud  | bud   |    |     |
| hut  | hut   |    |     |
| nut  | nut   |    |     |

A cub in the mud.

The cub in the hut.

The cub in the tub.

Rub, Rub, Rub!