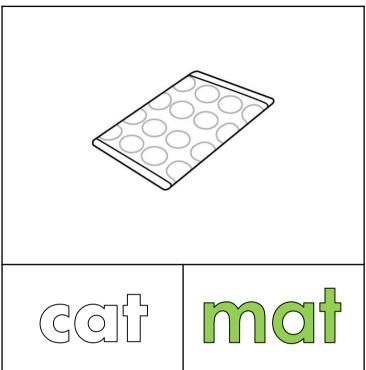

color the correct words.

Name

1-1





Unit 1-2

#### Find and color all the pictures with the correct sound.





#### Cut and paste the correct sight word.

Name

1-3

| <br> |    |      |
|------|----|------|
| ļ    | am | Cat. |
|      |    |      |

is Mad.

is Sad.



**Unit** 2-1

#### Connect the letters to complete the word.





Unit 2-2

#### Find and color all the pictures that match the sound.

Name

an























Name

2-3

| Read.           | Color.   |  |  |
|-----------------|----------|--|--|
| Trace.          | Write.   |  |  |
| nas             | NOS      |  |  |
| has no          | has no   |  |  |
| has             | no on    |  |  |
| Trace and read. |          |  |  |
| Dadhas          | s a map. |  |  |

Review

Color the correct word.

Name

1-1









Review 1-2

## Color the ending sound of each picture.



Review 1-3

Cut and paste the correct ending sound.

Name























**%** 

ap ad an an at at

### Color the sound that match the picture.



Unit 3-2

### Color the correct sound of each picture. Then, write.



3-3

Name

Trace and write.



no no no

Find and color.



Trace and read.



Unit 4-1

#### Find and color the words that match the picture.







| Read | Trace       | Color |  |
|------|-------------|-------|--|
| big  | 10          |       |  |
| dig  | . <u></u> 0 |       |  |
| fig  | fig         |       |  |
| hip  | hip         |       |  |
| lip  | lip         |       |  |
| rip  | rip         |       |  |

#### Find and color the sight words.

Name

4-3

#### Color the word 'am.'



#### Colo