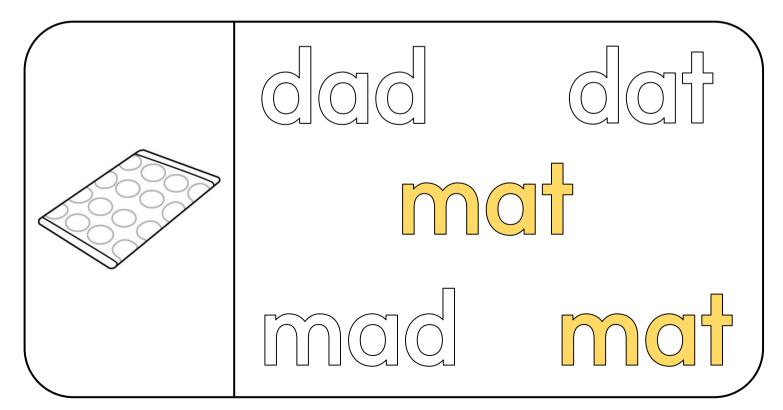

Worksheet Answer Key



Find and color the correct words.

Name

1-1





Unit 1-2

#### Find and color all the pictures with the correct sound.





#### Cut and paste the correct sight word.

Name

1-3

| <br> |    |      |
|------|----|------|
| ļ    | am | Cat. |
|      |    |      |

is Mad.

is Sad.



**Unit** 2-1

#### Connect the letters to complete the word.





Unit 2-2

#### Find and color all the pictures that match the sound.

Name

an























Name

2-3

| Read.           | Color.   |  |  |
|-----------------|----------|--|--|
| Trace.          | Write.   |  |  |
| nas             | NOS      |  |  |
| has no          | has no   |  |  |
| has             | no on    |  |  |
| Trace and read. |          |  |  |
| Dadhas          | s a map. |  |  |

Review

Color the correct word.

Name

1-1









Review 1-2

## Color the ending so