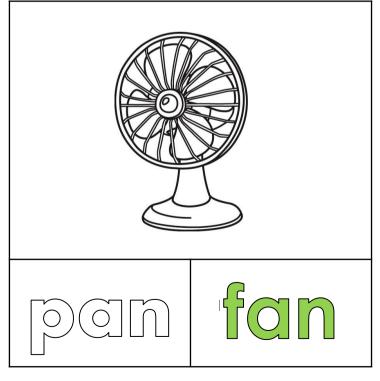

olor the correct words.

Name

1-1





Unit 1-2

#### Find and color all the pictures with the correct sound.





#### Cut and paste the correct sight word.

Name

1-3

| <br> |    |      |
|------|----|------|
| ļ    | am | Cat. |
|      |    |      |

is Mad.

is Sad.



**Unit** 2-1

#### Connect the letters to complete the word.





Unit 2-2

#### Find and color all the pictures that match the sound.

Name

an























Name

2-3

| Read.           | Color.   |  |  |
|-----------------|----------|--|--|
| Trace.          | Write.   |  |  |
| nas             | NOS      |  |  |
| has no          | has no   |  |  |
| has             | no on    |  |  |
| Trace and read. |          |  |  |
| Dadhas          | s a map. |  |  |

Review

Color the correct word.

Name

1-1









Review 1-2

## Color the ending sound of each picture.



Review 1-3

Cut and paste the correct ending sound.

Name























**%** 

ap ad an an at at

### Color the sound that match the picture.



Unit 3-2

### Color the correct sound of each picture. Then, write.



3-3

Name

Trace and write.



no no no

Find and color.



Trace and read.



Unit 4-1

#### Find and color the words that match the picture.







| Read | Trace       | Color |  |
|------|-------------|-------|--|
| big  | 10          |       |  |
| dig  | . <u></u> 0 |       |  |
| fig  | fig         |       |  |
| hip  | hip         |       |  |
| lip  | lip         |       |  |
| rip  | rip         |       |  |

#### Find and color the sight words.

Name

4-3

#### Color the word 'am.'



#### Color