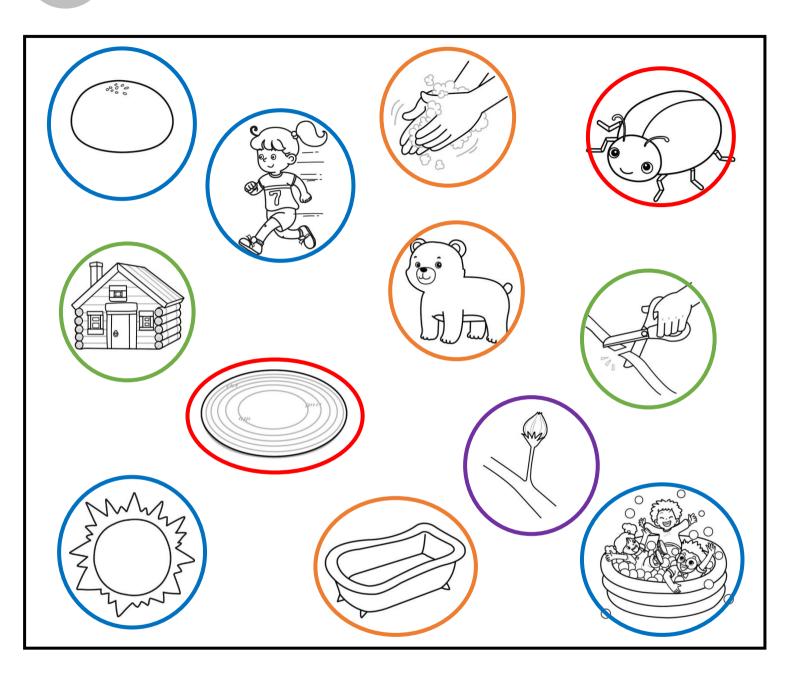

## Match the correct sound of each picture.

### Circle the words that match the ending sound.

Review 4-3

Find and count the same ending sounds. Then, write down the number.

| ug | un | ub | υd | ut |
|----|----|----|----|----|
| 2  | 4  | S  | 1  | 2  |