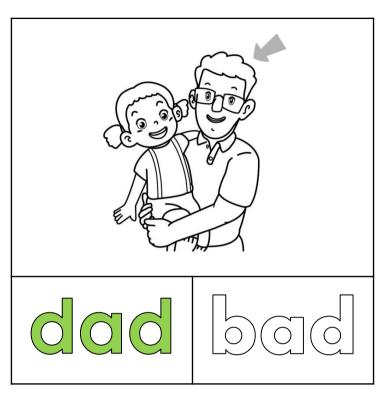

nd color the correct words.

Name

1-1





Unit 1-2

#### Find and color all the pictures with the correct sound.





#### Cut and paste the correct sight word.

Name

1-3

| <br> |    |      |
|------|----|------|
| ļ    | am | Cat. |
|      |    |      |

is Mad.

is Sad.



**Unit** 2-1

#### Connect the letters to complete the word.





Unit 2-2

#### Find and color all the pictures that match the sound.

Name

an























Name

2-3

| Read.           | Color.   |  |  |
|-----------------|----------|--|--|
| Trace.          | Write.   |  |  |
| nas             | NOS      |  |  |
| has no          | has no   |  |  |
| has             | no on    |  |  |
| Trace and read. |          |  |  |
| Dadhas          | s a map. |  |  |

Review

Color the correct word.

Name

1-1









Review 1-2

## Color the ending sound of each picture.



Review 1-3

Cut and paste the correct ending sound.

Name























**%** 

ap ad an an at at

### Color the sound that match the picture.



Unit 3-2

### Color the correct sound of each picture. Then, write.



3-3

Name

Trace and write.



no no no

Find and color.



Trace and read.



Unit 4-1

#### Find and color the words that match the picture.







| Read | Trace       | Color |  |
|------|-------------|-------|--|
| big  | 10          |       |  |
| dig  | . <u></u> 0 |       |  |
| fig  | fig         |       |  |
| hip  | hip         |       |  |
| lip  | lip         |       |  |
| rip  | rip         |       |  |

#### Find and color the sight words.

Name

4-3

#### Color the word 'am.'



#### Co