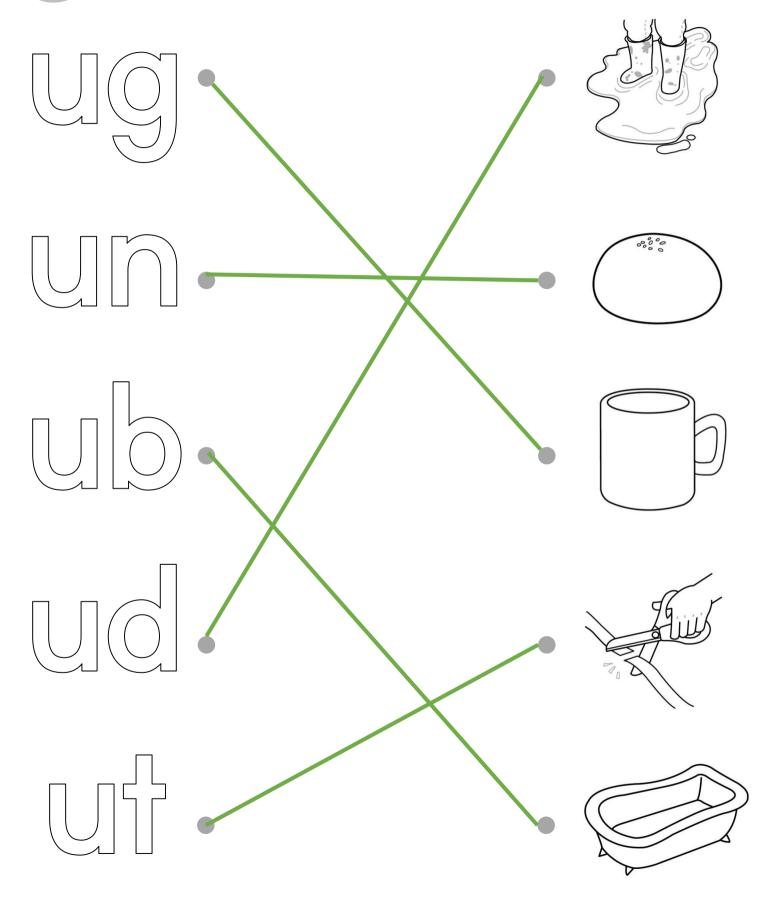

e

3-1



Review 3-2

## Color the ending sound of each picture.



Review 3-3

Cut and paste the correct ending sound.

Name

























it in og op ot

**Unit** 7-1

#### Connect the letters to complete the word.





Color the same sound.

Name

7-2







#### Find and color the sight words.

Name

7-3

Color the word 'my.'



#### Color the word 'it.'



### Find and color the words that match the picture.









| Read | Trace | Со | lor |
|------|-------|----|-----|
| cub  | cub   |    |     |
| rub  | rub   |    |     |
| mud  | mud   |    |     |
| bud  | bud   |    |     |
| hut  | hut   |    |     |
| nut  | nut   |    |     |

A cub in the mud.

The cub in the hut.

The cub in the tub.

Rub, Rub, Rub!









Review

## Match the correct sound of each picture.



### Circle the words that match the ending sound.



Review 4-3

Find and count the same ending sounds. Then, write down the number.



| ug | un | ub | υd | ut |
|----|----|----|----|----|
| 2  | 4  | S  | 1  | 2  |