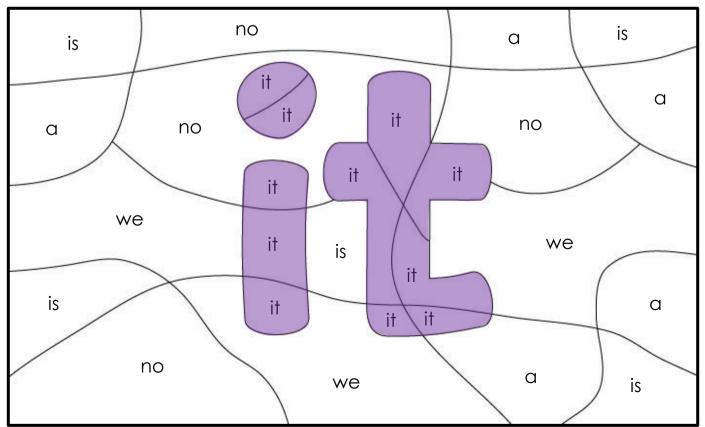

words.

| Name |  |
|------|--|
|------|--|

5-1





Unit 5-2

#### Find and color all the pictures with the correct sound.





Name

Color. Read. We Write. Trace. Find. the the the Trace and read.

### Color the sounds that match the picture.



### Color the correct sound of each picture. Then, write.



Trace and write.



# on on on

#### Find and color.



#### Trace and read.



Review

Color the correct word.

Name

3-1



Review 3-2

## Color the ending sound of each picture.



Review 3-3

Cut and paste the correct ending sound.

Name

























it in og op ot

**Unit** 7-1

#### Connect the letters to complete the word.





Color the same sound.

Name

7-2







#### Find and color the sight words.

Name

7-3

Color the word 'my.'



#### Color the word 'it.'



### Find and color the words that match the picture.









| Read | Trace | Со | lor |
|------|-------|----|-----|
| cub  | cub   |    |     |
| rub  | rub   |    |     |
| mud  | mud   |    |     |
| bud  | bud   |    |     |
| hut  | hut   |    |     |
| nut  | nut   |    |     |

A cub in the mud.

The cub in the hut.

The cub in the tub.

Rub, Rub, Rub!









Review

## Match the correct sound of each picture.



### Circle the words that match the ending sound.



Review 4-3

Find and count the same ending sounds. Then, write down the number.



| ug | un | ub | υd | ut |
|----|----|----|----|----|
| 2  | 4  | S  | 1  | 2  |