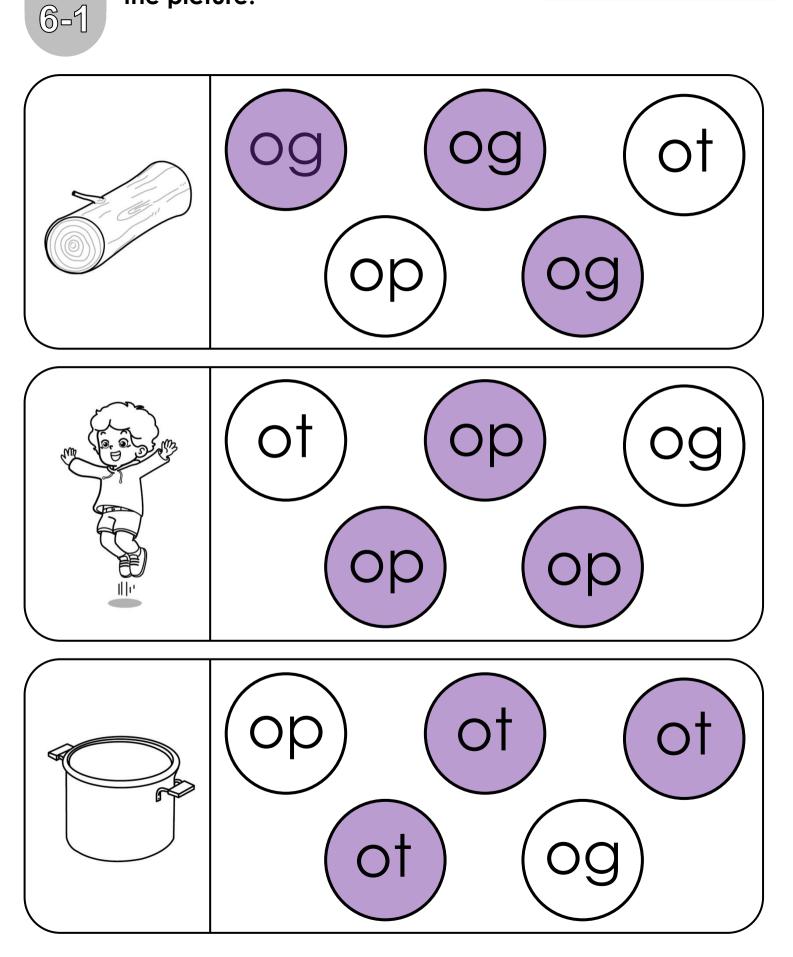

Find and color the correct words.

| Name |  |
|------|--|
|------|--|

5-1

Unit 5-2