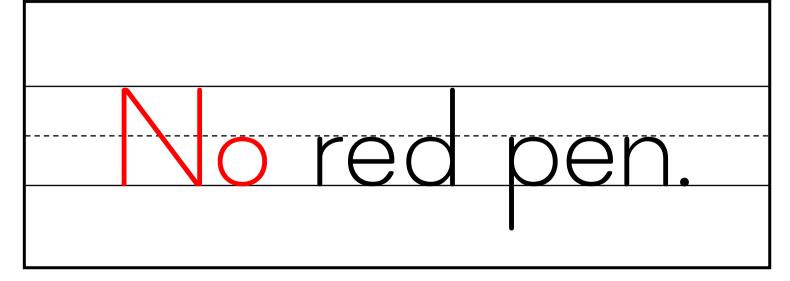

color all the pictures that match the sound.

Name

an























Name

2-3

| Read.           | Color.   |  |  |
|-----------------|----------|--|--|
| Trace.          | Write.   |  |  |
| nas             | NOS      |  |  |
| has no          | has no   |  |  |
| has             | no on    |  |  |
| Trace and read. |          |  |  |
| Dadhas          | s a map. |  |  |

Review

Color the correct word.

Name

1-1









Review 1-2

## Color the ending sound of each picture.



Review 1-3

Cut and paste the correct ending sound.

Name























**%** 

ap ad an an at at

### Color the sound that match the picture.



Unit 3-2

### Color the correct sound of each picture. Then, write.



3-3

Name

Trace and write.



no no no

Find and color.



Trace and read.



Unit 4-1

#### Find and color the words that match the picture.







| Read | Trace       | Color |  |
|------|-------------|-------|--|
| big  | 10          |       |  |
| dig  | . <u></u> 0 |       |  |
| fig  | fig         |       |  |
| hip  | hip         |       |  |
| lip  | lip         |       |  |
| rip  | rip         |       |  |

#### Find and color the sight words.

Name

4-3

#### Color the word 'am.'



#### Color the word 'can.'



Review

2-1

## Match the correct sound of each picture.



### Circle the words that match the ending sound.



Review 2-3

Find and count the same ending sounds. Then, write down the number.



| ed | en | et | ig | ip |
|----|----|----|----|----|
| 3  | 2  | 1  | 4  | 1  |

Find and color the correct words.

| Name |  |
|------|--|
|------|-