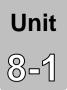

4-3

Practice the sight word 'the.'

Name

Trace and write.



#### Find and color.



Trace and read.

2-1

### Find and color the matching lowercase letters.



2-2

### Circle the beginning sound of each picture.





# UnitColor the letter spaces.5-1Mm=red Nn=blue Oo=yellow

Name







Cut and paste the correct sight word.





## Find and color the correct matching letters.





#### Unit

6-3

#### Find and color the sight words.

Name

#### Color the word 'the.'



Color the word 'and.'



3-1

Find and count each letter. Then, write down the number.



| Mm | Nn | Oo | Pp | Qq | Rr |
|----|----|----|----|----|----|
| 4  | 4  | 4  | 4  | 2  | 3  |

3-2

### Color the beginning sound of each picture.









Color and write the beginning sound of each picture.

Name







### Color the letters that match the beginning sound.

Name



Color the letters that match the ending sound.





#### Find and color all the words with the correct ending sound.





4-1

### Find and color the matching lowercase letters.



4-2

### Circle the beginning sound of each picture.

Name



#### Cut and paste the correct letter.