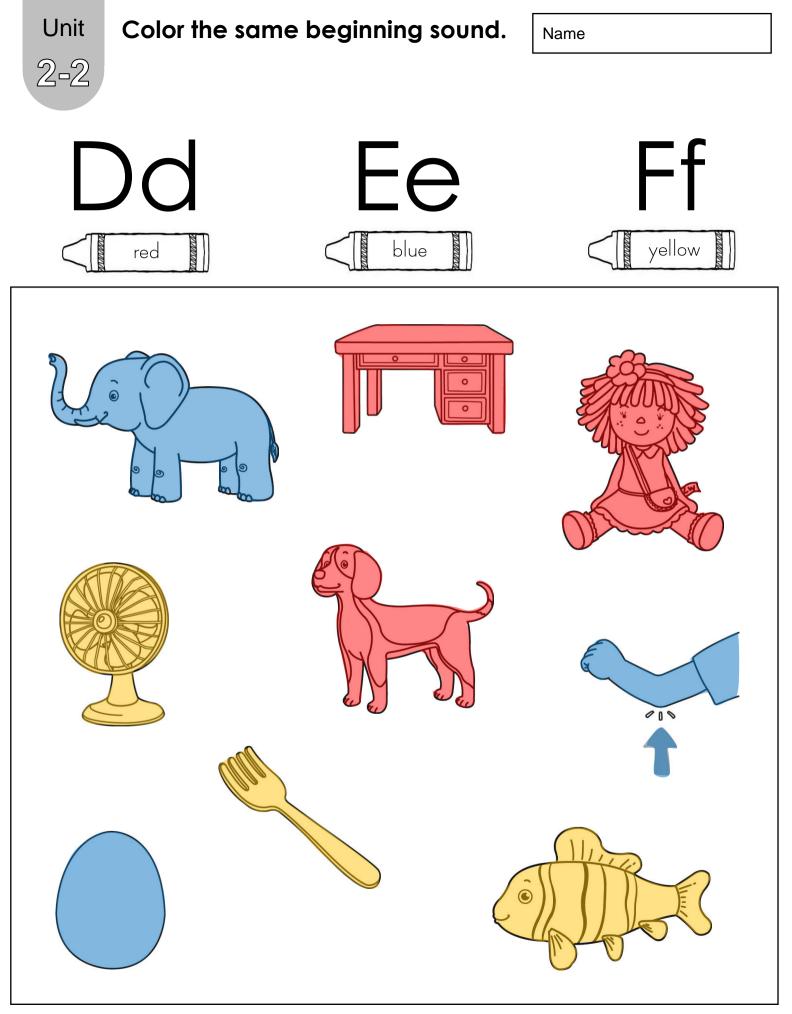

#### Single-Letter Sounds



#### Worksheet Answer Key



# UnitColor the letter spaces.I-IAa = red Bb = blue Cc = yellow





#### Find and color all the pictures with the correct beginning sound.







## Color the letters that match the beginning sound.







#### Find and color.



Trace and read.



Review 1₀1 Find and count each letter. Then, write down the number.



| Aa | Bb | Сс | Dd | Ee | Ff |
|----|----|----|----|----|----|
| 4  | 4  | 4  | 3  | 5  | 5  |

## Color the beginning sound of each picture.







## Find and color the correct matching letters.





Color and write the beginning sound of each picture.











4-3

Practice the sight word 'the.'

Name

Trace and write.



#### Find and color.



Trace and read.

2-1

### Find and color the matching lowercase letters.



2-2

### Circle the beginning sound of each picture.





# UnitColor the letter spaces.5-1Mm=red Nn=blue Oo=yellow

Name







Cut and paste the correct sight word.





## Find and color the correct matching letters.





#### Unit

6-3

#### Find a