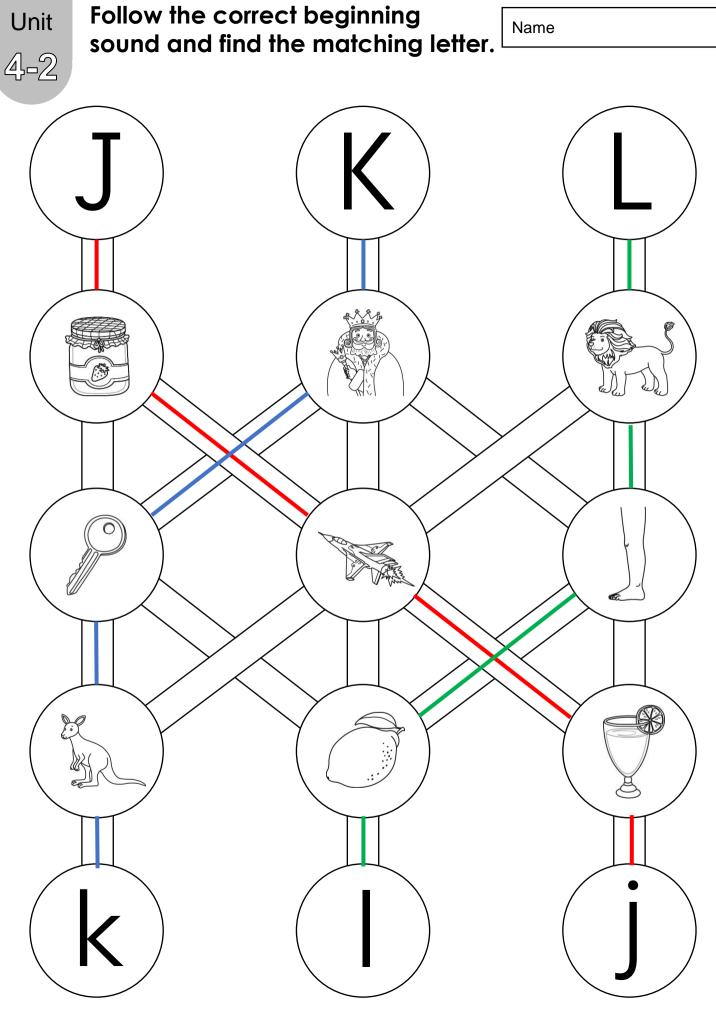

### Find and color the matching lowercase letters.

4-2

### Circle the beginning sound of each picture.

Name