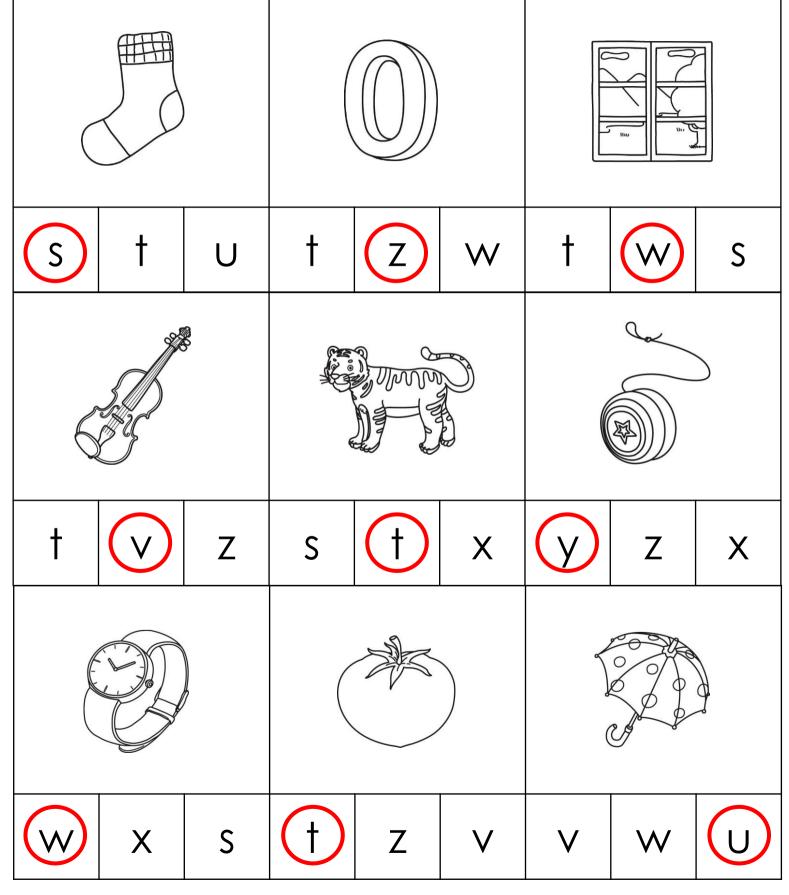

and paste the correct sight word.





## Find and color the correct matching letters.





#### Unit

6-3

#### Find and color the sight words.

Name

#### Color the word 'the.'



Color the word 'and.'



3-1

Find and count each letter. Then, write down the number.



| Mm | Nn | Oo | Pp | Qq | Rr |
|----|----|----|----|----|----|
| 4  | 4  | 4  | 4  | 2  | 3  |

3-2

### Color the beginning sound of each picture.









Color and write the beginning sound of each picture.

Name







### Color the letters that match the beginning sound.

Name



Color the letters that match the ending sound.





#### Find and color all the words with the correct ending sound.





4-1

### Find and color the matching lowercase letters.



4-2

### Circle the beginning sound of each picture.

Name



#### Cut and paste the correct letter.