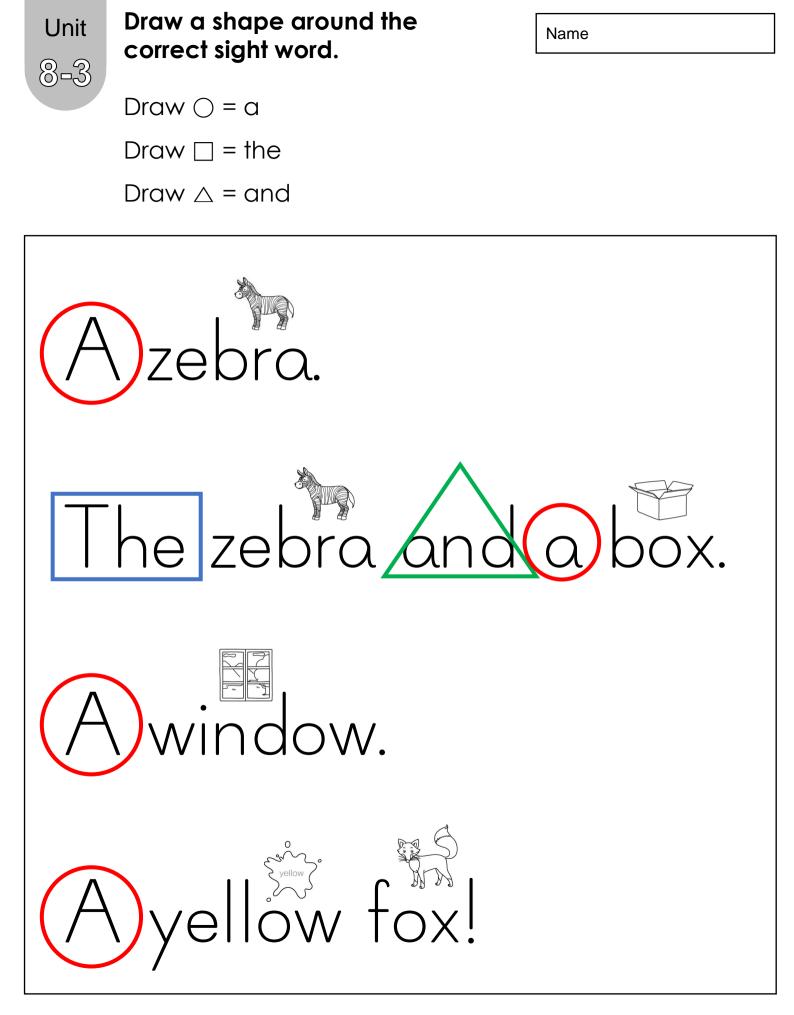

## Find and color the correct matching letters.

Color and write the beginning sound of each picture.

4-3

Practice the sight word 'the.'

Name

Trace and write.