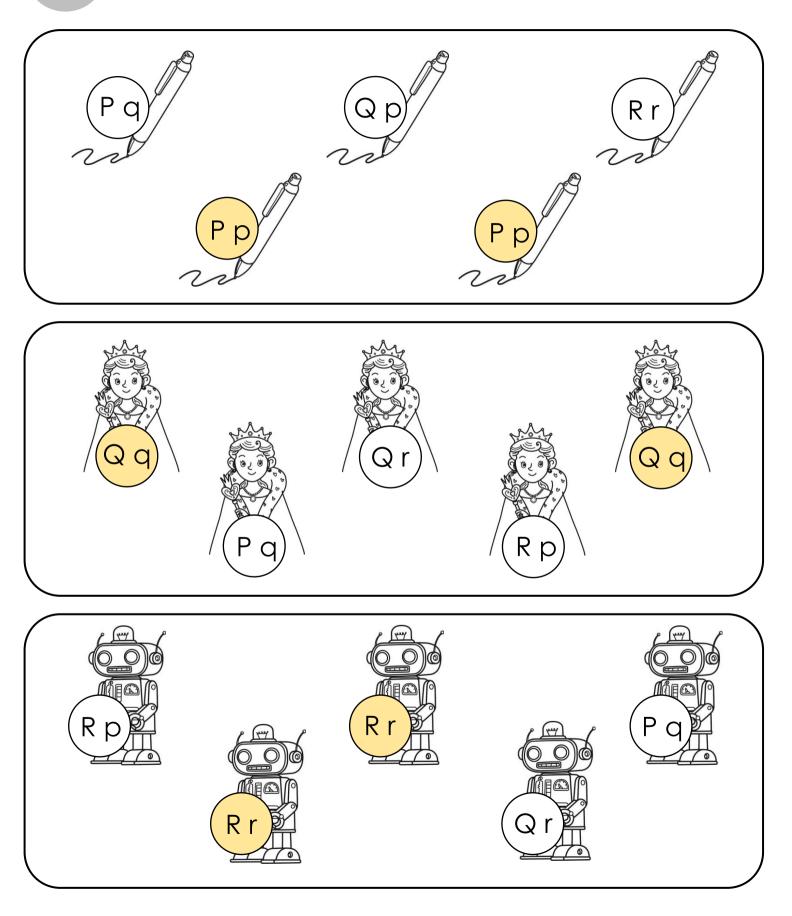

match the beginning sound.







#### Find and color.



Trace and read.



Review 1₀1 Find and count each letter. Then, write down the number.



| Aa | Bb | Сс | Dd | Ee | Ff |
|----|----|----|----|----|----|
| 4  | 4  | 4  | 3  | 5  | 5  |

## Color the beginning sound of each picture.







## Find and color the correct matching letters.





Color and write the beginning sound of each picture.











4-3

Practice the sight word 'the.'

Name

Trace and write.



#### Find and color.



Trace and read.

2-1

### Find and color the matching lowercase letters.



2-2

### Circle the beginning sound of each picture.





# UnitColor the letter spaces.5-1Mm=red Nn=blue Oo=yellow

Name







Cut and paste the correct sight word.





## Find and color the correct matching letters.





#### Unit

6-3

#### Find and color the sight words.

Name

#### Color the word 'the.'



Color the word 'and.'



3-1

Find and count each letter. Then, write down the number.



| Mm | Nn | Oo | Pp | Qq | Rr |
|----|----|----|----|----|----|
| 4  | 4  | 4  | 4  | 2  | 3  |

3-2

### Color the beginning sound of each picture.









Color and write the beginning sound of each picture.

Name







### Color the letters that match the beginning sound.

Name



Color the letters that match the ending sound.





#### Find and color all the words with the correct ending sound.





4-1

### Find and color the matching lowercase letters.



4-2

### Circle the beginning sound of each picture.

Name



#### Cut and paste the correct letter.