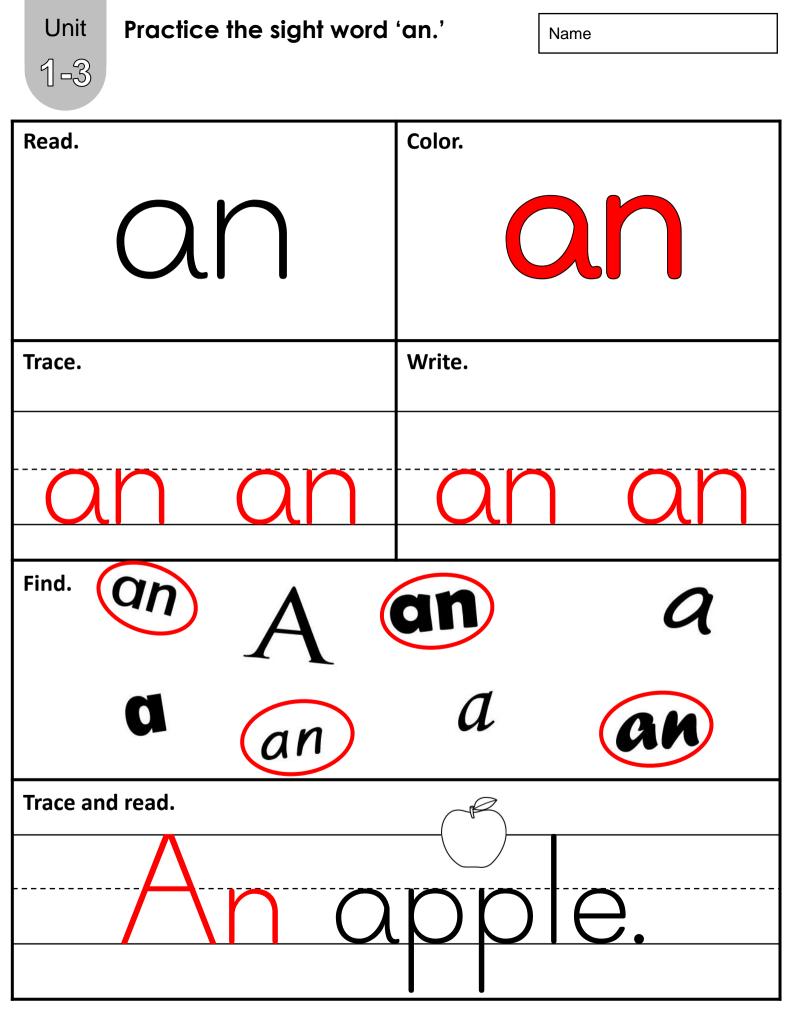

#### Single-Letter Sounds



#### Worksheet Answer Key



# UnitColor the letter spaces.I-IAa = red Bb = blue Cc = yellow





#### Find and color all the pictures with the correct beginning sound.







## Color the letters that match the beginning sound.







#### Find and color.



Trace and read.



Review 1₀1 Find and count each letter. Then, write down the number.



| Aa | Bb | Сс | Dd | Ee | Ff |
|----|----|----|----|----|----|
| 4  | 4  | 4  | 3  | 5  | 5  |

## Color the beginning sound of each picture.







## Find and color the correct matching letters.





Color and write the beginning sound of each picture.











4-3

Practice the sight word 'the.'

Name

Trace and write.



#### Find and color.



Trace and read.

2-1

### Find and color the matching lowercase letters.



2-2

### Circle the beginning sound of each picture.





# UnitColor the letter spaces.5-1Mm=red Nn=blue Oo=yellow

Name







Cut and paste the correct sight word.





## Find and color th