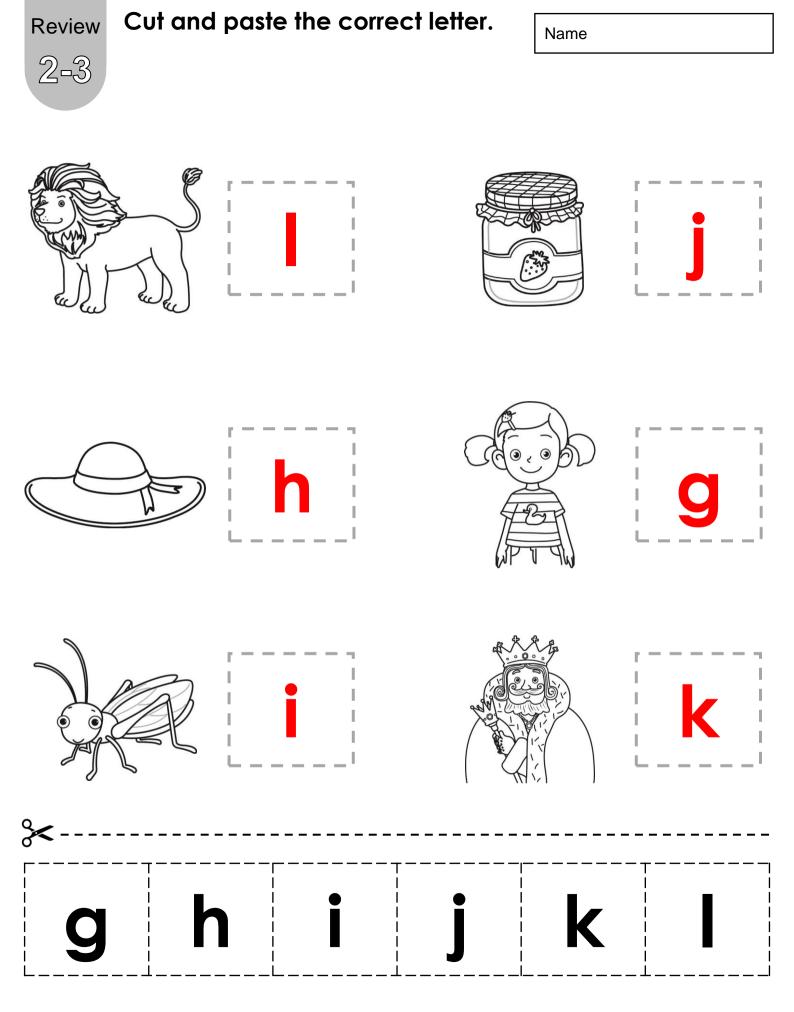

olor the letter spaces.I-IAa = red Bb = blue Cc = yellow





#### Find and color all the pictures with the correct beginning sound.







## Color the letters that match the beginning sound.







#### Find and color.



Trace and read.



Review 1₀1 Find and count each letter. Then, write down the number.



| Aa | Bb | Сс | Dd | Ee | Ff |
|----|----|----|----|----|----|
| 4  | 4  | 4  | 3  | 5  | 5  |

## Color the beginning sound of each picture.







## Find and color the correct matching letters.





Color and write the beginning sound of each picture.











4-3

Practice the sight word 'the.'

Name

Trace and write.



#### Find and color.



Trace and read.

2-1

### Find and color the matching lowercase letters.



2-2

### Circle the beginning sound of each picture.





# UnitColor the letter spaces.5-1Mm=red Nn=blue Oo=yellow

Name







Cut and paste the correct sight word.





## Find and color the correct matching letters.





#### Unit

6-3

#### Find and color the sight words.

Name

#### Color the word 'the.'



Color the word 'and.'



3-1

Find and count each letter. Then, write down the number.



| Mm | Nn | Oo | Pp | Qq | Rr |
|----|----|----|----|----|----|
| 4  | 4  | 4  | 4  | 2  | 3  |

3-2

### Color the beginning sound of each picture.









Color and write the beginning sound of each picture.

Name







### Color the letters that match the beginning sound.

Name



Color the letters that match the ending sound.





#### Find and color all the words with the correct ending sound.





4-1

### Find and color the matching lower