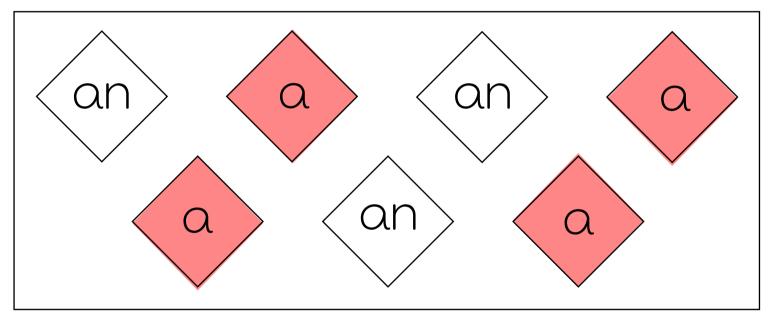

#### Single-Letter Sounds



#### Worksheet Answer Key



# UnitColor the letter spaces.I-IAa = red Bb = blue Cc = yellow





#### Find and color all the pictures with the correct beginning sound.







## Color the letters that match the beginning sound.







#### Find and color.



Trace and read.



Review 1₀1 Find and count each letter. Then, write down the number.



| Aa | Bb | Сс | Dd | Ee | Ff |
|----|----|----|----|----|----|
| 4  | 4  | 4  | 3  | 5  | 5  |

## Color the beginning sound of each picture.







## Find and color the correct matching letters.





Color and write the beginning sound of each picture.











4-3

Practice the sight word 'the.'

Name

Trace and write.



#### Find and color.



Trace and read.

2-1

### Find and color the matching lowercase letters.



2-2

### Circle the beginning sound of each picture.





# UnitColor the letter spaces.5-1Mm=red Nn=blue Oo=yellow

Name







Cut and paste the correct sight word.





## Find and color the correct matching letters.





#### Unit

6-3

#### Find and color the sight words.