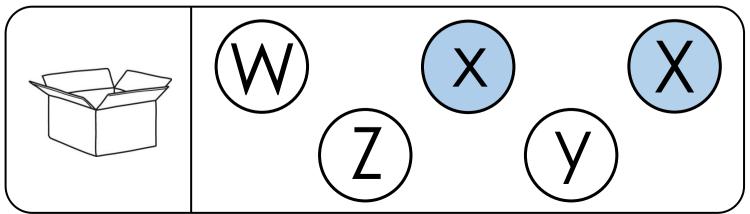

2-1

### Find and color the matching lowercase letters.



2-2

### Circle the beginning sound of each picture.





# UnitColor the letter spaces.5-1Mm=red Nn=blue Oo=yellow

Name







Cut and paste the correct sight word.





## Find and color the correct matching letters.





#### Unit

6-3

#### Find and color the sight words.

Name

#### Color the word 'the.'



Color the word 'and.'



3-1

Find and count each letter. Then, write down the number.



| Mm | Nn | Oo | Pp | Qq | Rr |
|----|----|----|----|----|----|
| 4  | 4  | 4  | 4  | 2  | 3  |

3-2

### Color the beginning sound of each picture.









Color and write the beginning sound of each picture.

Name







### Color the letters that match the beginning sound.

Name



Color the letters that match the ending sound.





#### Find and color all the words with the correct ending sound.





4-1

### Find and color the matching lowercase letters.



4-2

### Circle the beginning sound of each picture.

Name



#### Cut and paste the correct letter.