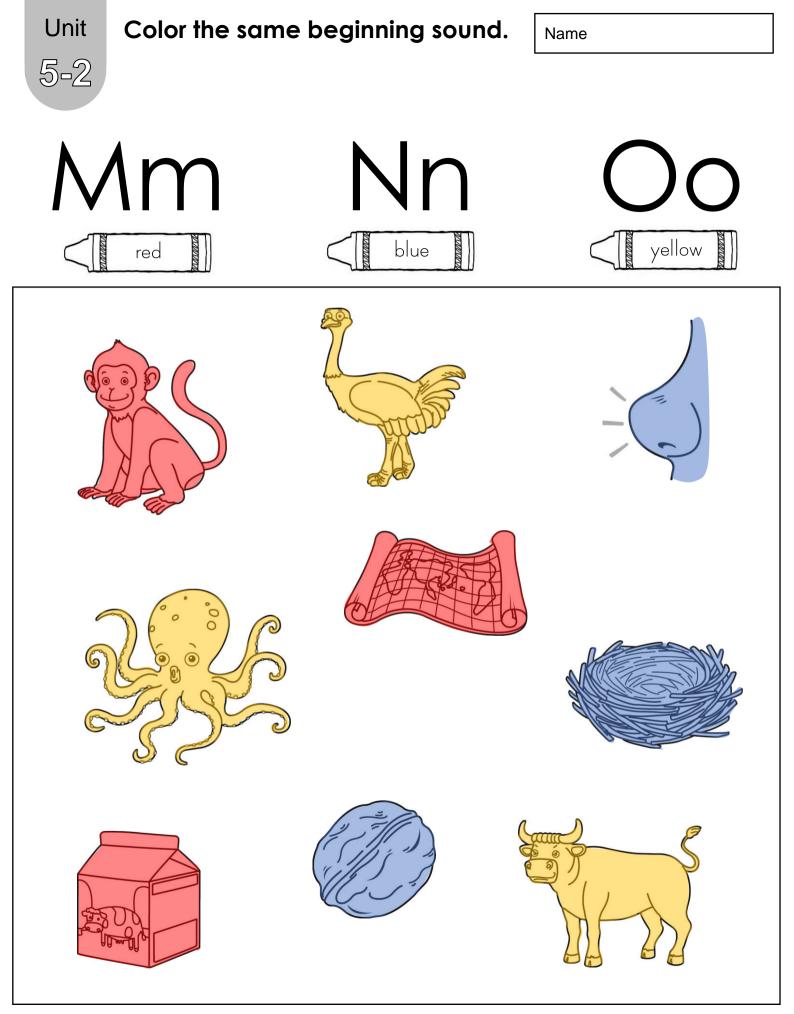

# UnitColor the letter spaces.5-1Mm=red Nn=blue Oo=yellow

Name

Cut and paste the correct sight word.