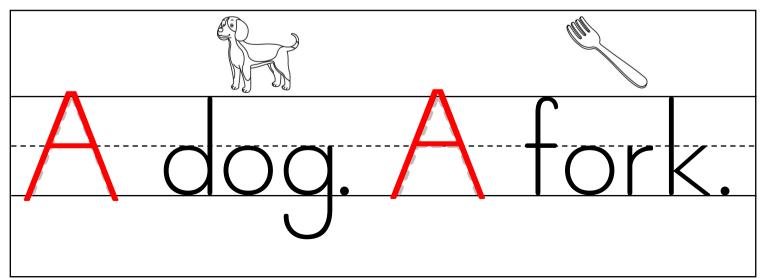

#### Single-Letter Sounds



#### Worksheet Answer Key



# UnitColor the letter spaces.I-IAa = red Bb = blue Cc = yellow





#### Find and color all the pictures with the correct beginning sound.







## Color the letters that match the beginning sound.







#### Find and color.



Trace and read.



Review 1₀1 Find and count each letter. Then, write down the number.



| Aa | Bb | Сс | Dd | Ee | Ff |
|----|----|----|----|----|----|
| 4  | 4  | 4  | 3  | 5  | 5  |

## Color the beginning sound of each picture.







## Find and color the correct matching letters.





Color and write the beginning sound of each picture.











4-3

Practice the sight word 'the.'

Name

Trace and write.



#### Find and color.



Trace and read.

2-1

### Find and color the matching lowercase letters.



2-2

### Circle the beginning sound of each picture.





# UnitColor the letter spaces.5-1Mm=red Nn=blue Oo=yellow

Name







Cut and paste the correct sight word.





## Find and color the correct matching letters.





#### Unit

6-3

#### Find and color the sight words.

Name

#### Color t