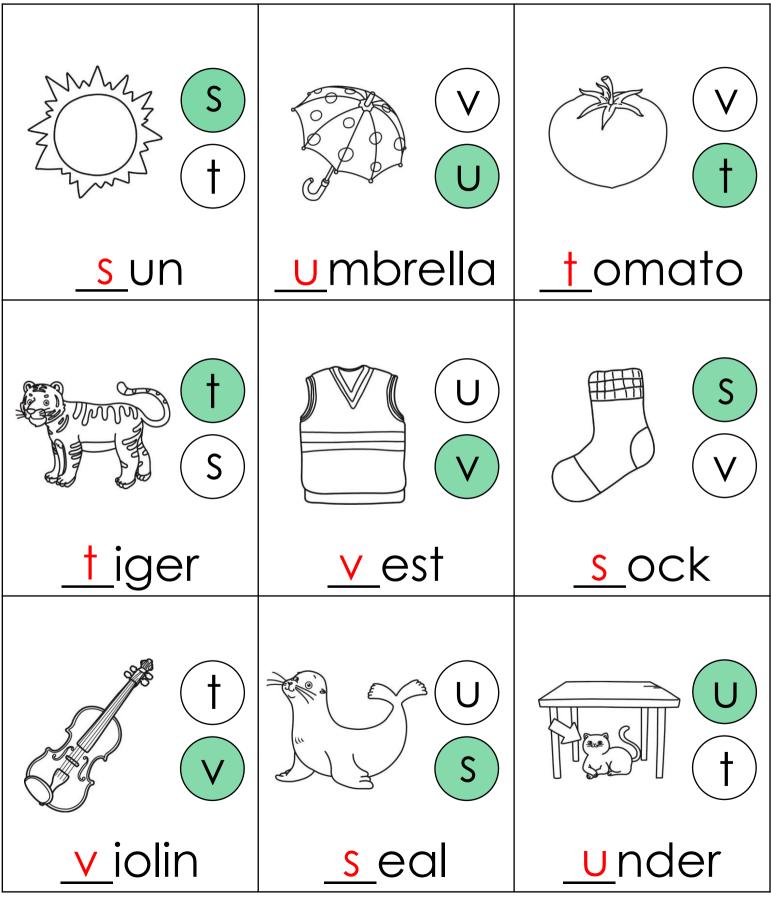

e.











4-3

Practice the sight word 'the.'

Name

Trace and write.



#### Find and color.



Trace and read.

2-1

### Find and color the matching lowercase letters.



2-2

### Circle the beginning sound of each picture.





# UnitColor the letter spaces.5-1Mm=red Nn=blue Oo=yellow

Name







Cut and paste the correct sight word.





## Find and color the correct matching letters.





#### Unit

6-3

#### Find and color the sight words.

Name

#### Color the word 'the.'



Color the word 'and.'



3-1

Find and count each letter. Then, write down the number.



| Mm | Nn | Oo | Pp | Qq | Rr |
|----|----|----|----|----|----|
| 4  | 4  | 4  | 4  | 2  | 3  |

3-2

### Color the beginning sound of each picture.









Color and write the beginning sound of each picture.

Name







### Color the letters that match the beginning sound.

Name



Color the letters that match the ending sound.





#### Find and color all the words with the correct ending sound.





4-1

### Find and color the matching lowercase letters.



4-2

### Circle the beginning sound of each picture.

Name



#### Cut and paste the correct letter.