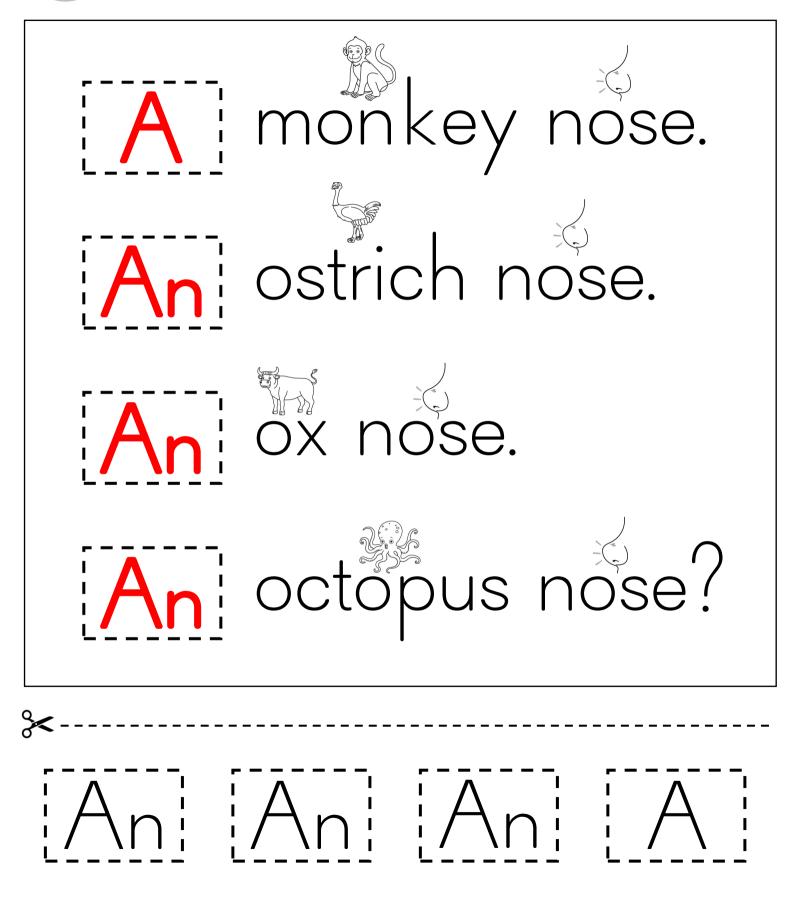

ect beginning sound.







## Color the letters that match the beginning sound.







#### Find and color.



Trace and read.



Review 1₀1 Find and count each letter. Then, write down the number.



| Aa | Bb | Сс | Dd | Ee | Ff |
|----|----|----|----|----|----|
| 4  | 4  | 4  | 3  | 5  | 5  |

## Color the beginning sound of each picture.







## Find and color the correct matching letters.





Color and write the beginning sound of each picture.











4-3

Practice the sight word 'the.'

Name

Trace and write.



#### Find and color.



Trace and read.

2-1

### Find and color the matching lowercase letters.



2-2

### Circle the beginning sound of each picture.





# UnitColor the letter spaces.5-1Mm=red Nn=blue Oo=yellow

Name







Cut and paste the correct sight word.





## Find and color the correct matching letters.





#### Unit

6-3

#### Find and color the sight words.

Name

#### Color the word 'the.'



Color the word 'and.'



3-1

Find and count each letter. Then, write down the number.



| Mm | Nn | Oo | Pp | Qq | Rr |
|----|----|----|----|----|----|
| 4  | 4  | 4  | 4  | 2  | 3  |

3-2

### Color the beginning sound of each picture.









Color and write the beginning sound of each picture.

Name







### Color the letters that match the beginning sound.

Name



Color the letters that match the ending sound.





#### Find and color all the words with the correct ending sound.





4-1

### Find and color the matching lowercase letters.



4-2

### Circle the beginning sound of each picture.

Name



#### Cut and paste the correct le