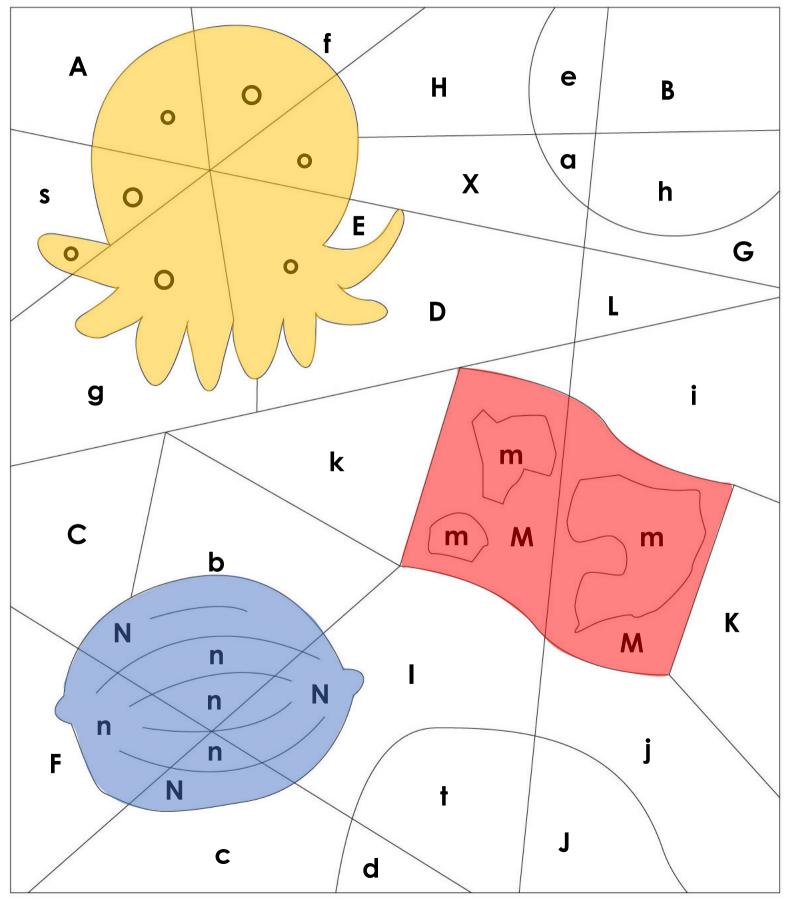

Find and color all the pictures with the correct beginning sound.







## Color the letters that match the beginning sound.







#### Find and color.



Trace and read.



Review 1₀1 Find and count each letter. Then, write down the number.



| Aa | Bb | Сс | Dd | Ee | Ff |
|----|----|----|----|----|----|
| 4  | 4  | 4  | 3  | 5  | 5  |

## Color the beginning sound of each picture.







## Find and color the correct matching letters.





Color and write the beginning sound of each picture.











4-3

Practice the sight word 'the.'

Name

Trace and write.



#### Find and color.



Trace and read.

2-1

### Find and color the matching lowercase letters.



2-2

### Circle the beginning sound of each picture.





# UnitColor the letter spaces.5-1Mm=red Nn=blue Oo=yellow

Name







Cut and paste the correct sight word.





## Find and color the correct matching letters.





#### Unit

6-3

#### Find and color the sight words.

Name

#### Color the word 'the.'



Color the word 'and.'



3-1

Find and count each letter. Then, write down the number.



| Mm | Nn | Oo | Pp | Qq | Rr |
|----|----|----|----|----|----|
| 4  | 4  | 4  | 4  | 2  | 3  |

3-2

### Color the beginning sound of each picture.









Color and write the beginning sound of each picture.

Name







### Color the letters that match the beginning sound.

Name



Color the letters that match the ending sound.





#### Find and color all the words with the correct ending sound.





4-1

### Find and color the matching lowercase letters.



4-2

### Circle the beginning sound of each pictur