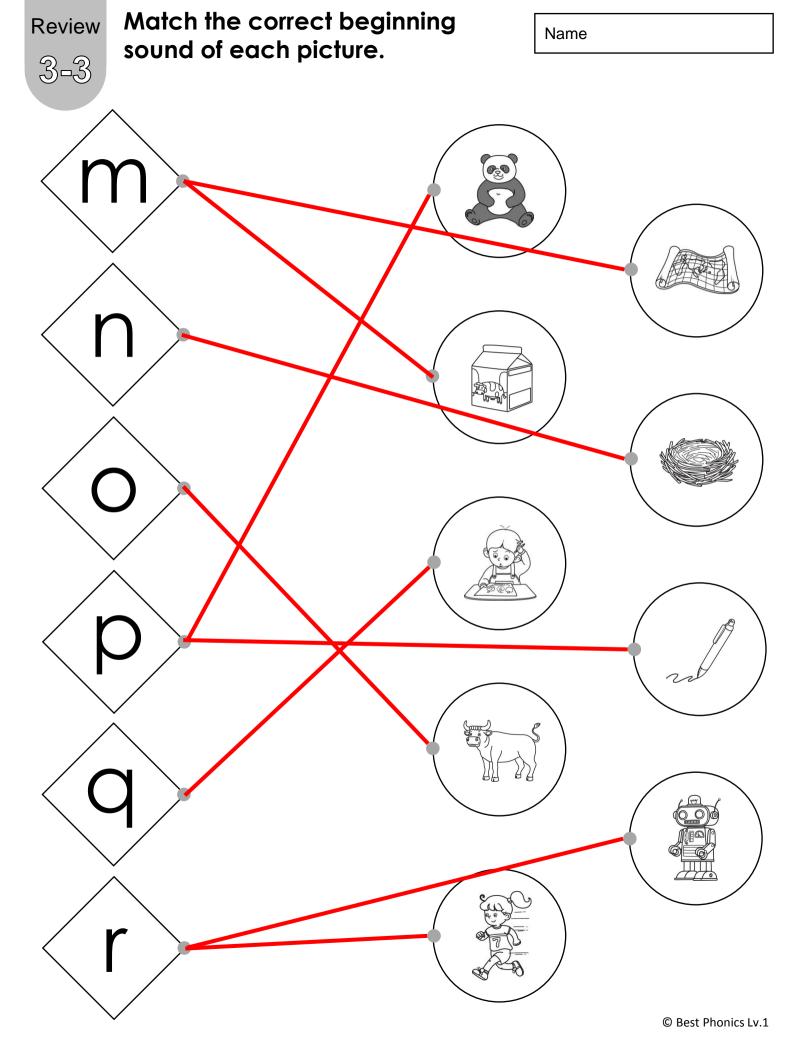

## Find and color the correct matching letters.

Color and write the beginning sound of each picture.

4-3

Practice the sight word 'the.'

Name

Trace and write.