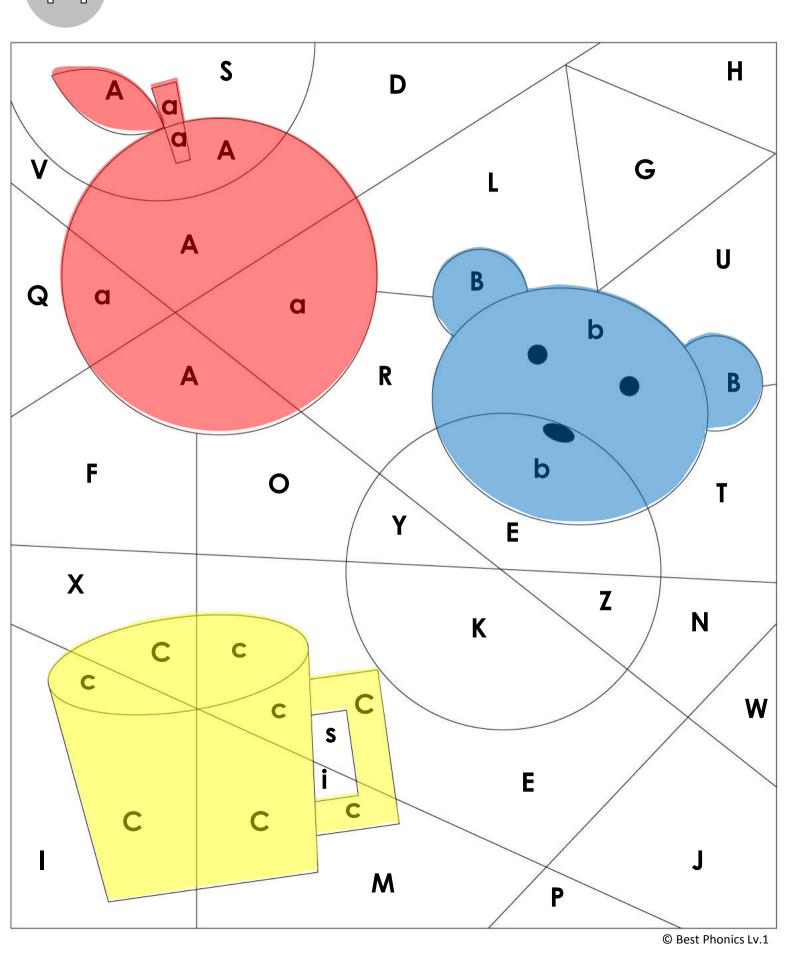

#### Single-Letter Sounds



#### Worksheet Answer Key



# UnitColor the letter spaces.I-IAa = red Bb = blue Cc = yellow





#### Find and color all the pictures with the correct beginning sound.







## Color the letters that match the beginning sound.







#### Find and color.



Trace and read.



Review 1₀1 Find and count each letter. Then, write down the number.



| Aa | Bb | Сс | Dd | Ee | Ff |
|----|----|----|----|----|----|
| 4  | 4  | 4  | 3  | 5  | 5  |

## Color the beginning sound of each picture.







## Find and color the correct matching letters.





Color and write the beginning sound of each picture.











4-3

Practice the sight word 'the.'

Name

Trace and write.



#### Find and color.



Trace and read.

2-1

### Find and color the matching lowercase letters.



2-2

### Circle the beginning sound of each picture.





# UnitColor the letter spaces.5-1Mm=red Nn=blue Oo=yello