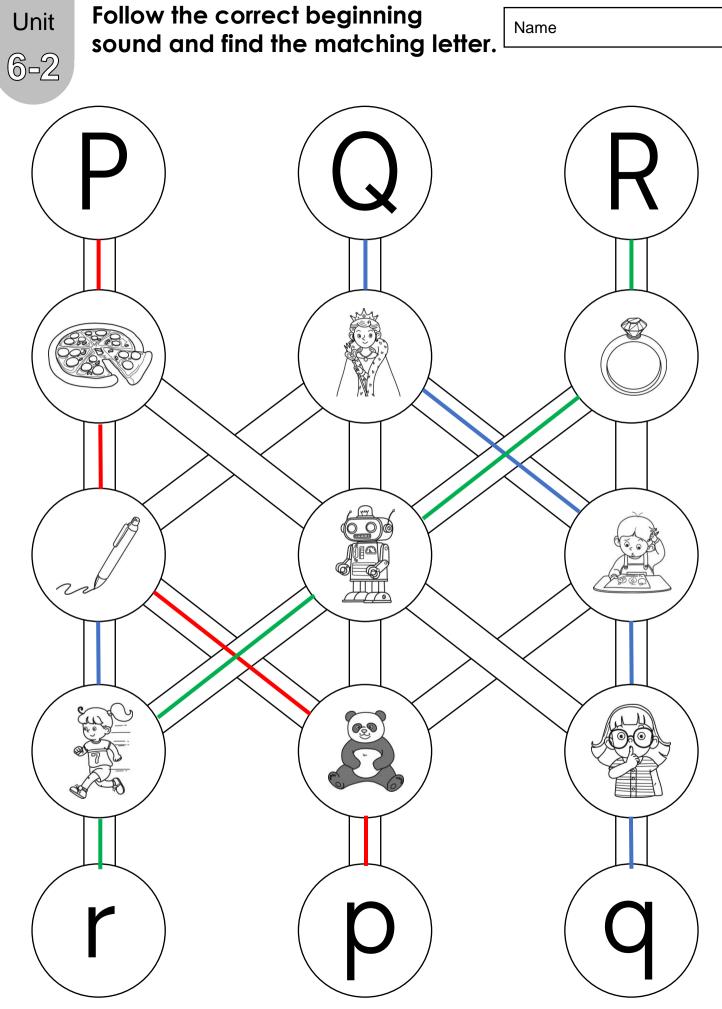

atch the beginning sound.







#### Find and color.



Trace and read.



Review 1₀1 Find and count each letter. Then, write down the number.



| Aa | Bb | Сс | Dd | Ee | Ff |
|----|----|----|----|----|----|
| 4  | 4  | 4  | 3  | 5  | 5  |

## Color the beginning sound of each picture.







## Find and color the correct matching letters.





Color and write the beginning sound of each picture.











4-3

Practice the sight word 'the.'

Name

Trace and write.



#### Find and color.



Trace and read.

2-1

### Find and color the matching lowercase letters.



2-2

### Circle the beginning sound of each picture.





# UnitColor the letter spaces.5-1Mm=red Nn=blue Oo=yellow

Name







Cut and paste the correct sight word.





## Find and color the correct matching letters.





#### Unit

6-3

#### Find and color the sight words.

Name

#### Color the word 'the.'



Color the word 'and.'



3-1

Find and count each letter. Then, write down the number.



| Mm | Nn | Oo | Pp | Qq | Rr |
|----|----|----|----|----|----|
| 4  | 4  | 4  | 4  | 2  | 3  |

3-2

### Color the beginning sound of each picture.









Color and write the beginning sound of each picture.

Name







### Color the letters that match the beginning sound.

Name



Color the letters that match the ending sound.





#### Find and color all the words with the correct ending sound.





4-1

### Find and color the matching lowercase letters.



4-2

### Circle the beginning sound of each picture.

Name



#### Cut and paste the correct letter.