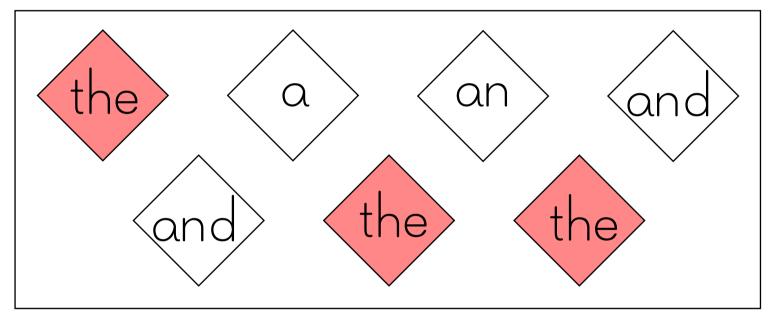

#### Single-Letter Sounds



#### Worksheet Answer Key



# UnitColor the letter spaces.I-IAa = red Bb = blue Cc = yellow





#### Find and color all the pictures with the correct beginning sound.







## Color the letters that match the beginning sound.







#### Find and color.



Trace and read.



Review 1₀1 Find and count each letter. Then, write down the number.



| Aa | Bb | Сс | Dd | Ee | Ff |
|----|----|----|----|----|----|
| 4  | 4  | 4  | 3  | 5  | 5  |

## Color the beginning sound of each picture.







## Find and color the correct matching letters.





Color and write the beginning sound of each picture.











4-3

Practice the sight word 'the.'

Name

Trace and write.



#### Find and color.



Trace and read.

2-1

### Find and color the matching lowercase letters.



2-2

### Circle the beginning sound of each picture.





# UnitColor the letter spaces.5-1Mm=red Nn=blue Oo=yellow

Name







Cut and paste the correct sight word.





## Find and color the correct matching letters.





#### Unit

6-3

#### Find and color the sight words.

Name

#### Color the word 'the.'



Color the word 'and.'



3-1

Find and count each letter. Then, write down the number.



| Mm | Nn | Oo | Pp | Qq | Rr |
|----|----|----|----|----|----|
| 4  | 4  | 4  | 4  | 2  | 3  |

3-2

### Color the beginning sound of each picture.









Color and write the beginning sound of each picture.

Name







### Color the letters that match the beginning sound.

Name



Color the letters that match t