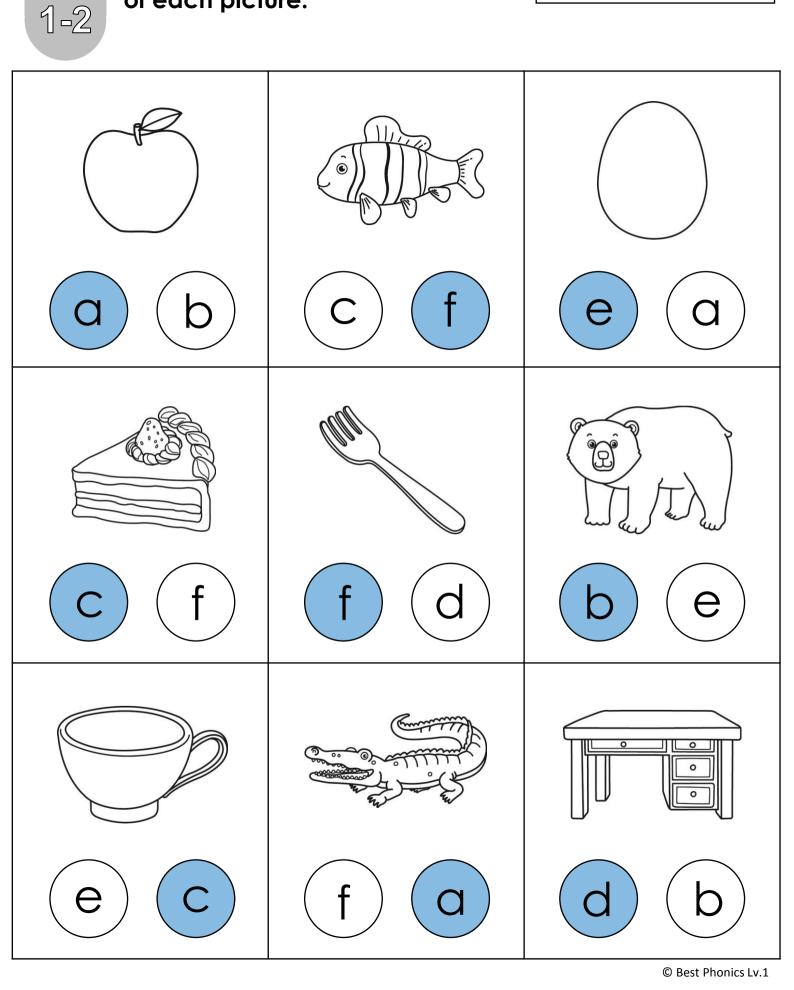

#### Single-Letter Sounds



#### Worksheet Answer Key



# UnitColor the letter spaces.I-IAa = red Bb = blue Cc = yellow





#### Find and color all the pictures with the correct beginning sound.







## Color the letters that match the beginning sound.







#### Find and color.



Trace and read.



Review 1₀1 Find and count each letter. Then, write down the number.



| Aa | Bb | Сс | Dd | Ee | Ff |
|----|----|----|----|----|----|
| 4  | 4  | 4  | 3  | 5  | 5  |

## Color the beginning sound of each picture.







## Find and color the correct matching letters.





Color and write the beginning sound of each picture.











4-3

Practice the sight word 'the.'

Name

Trace and write.



#### Find and color.



Trace and read.

2-1

### Find and color the matching lowercase letters.



2-2

### Circle the beginning sound of each picture.





# UnitColor the letter spaces.5-1Mm=red Nn=blue Oo=yellow

Name







Cut and paste the correct sight word.





## Find and color the correct matching letters.





#### Unit

6-3

#### Find and color the sight words.

Name

#### Color the word 'the.'



Color the word 'and.'



3-1

Find and count each letter. Then, write down the number.



| Mm | Nn | Oo | Pp | Qq | Rr |
|----|----|----|----|----|----|
| 4  | 4  | 4  | 4  | 2  | 3  |

3-2

### Col