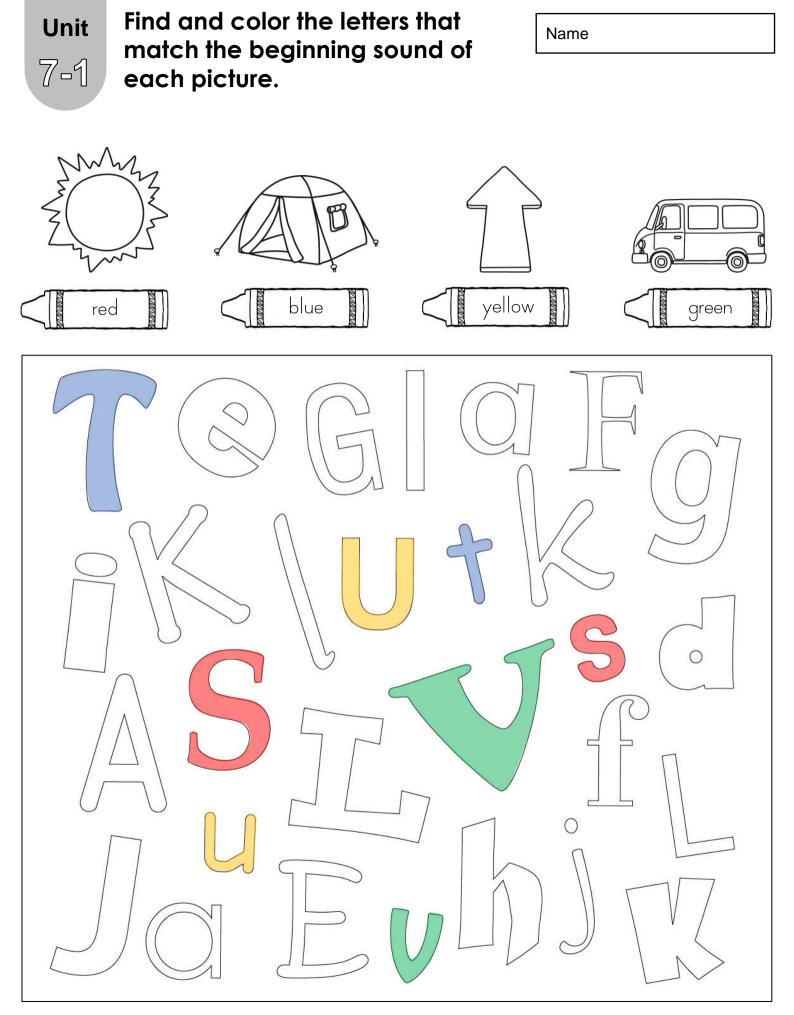

letters.





Color and write the beginning sound of each picture.











4-3

Practice the sight word 'the.'

Name

Trace and write.



#### Find and color.



Trace and read.

2-1

### Find and color the matching lowercase letters.



2-2

### Circle the beginning sound of each picture.





# UnitColor the letter spaces.5-1Mm=red Nn=blue Oo=yellow

Name







Cut and paste the correct sight word.





## Find and color the correct matching letters.





#### Unit

6-3

#### Find and color the sight words.

Name

#### Color the word 'the.'



Color the word 'and.'



3-1

Find and count each letter. Then, write down the number.



| Mm | Nn | Oo | Pp | Qq | Rr |
|----|----|----|----|----|----|
| 4  | 4  | 4  | 4  | 2  | 3  |

3-2

### Color the beginning sound of each picture.









Color and write the beginning sound of each picture.

Name







### Color the letters that match the beginning sound.

Name



Color the letters that match the ending sound.





#### Find and color all the words with the correct ending sound.





4-1

### Find and color the matching lowercase letters.



4-2

### Circle the beginning sound of each picture.

Name



#### Cut and paste the correct letter.