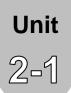

#### Single-Letter Sounds



#### Worksheet Answer Key



# UnitColor the letter spaces.I-IAa = red Bb = blue Cc = yellow





#### Find and color all the pictures with the correct beginning sound.







## Color the letters that match the beginning sound.







#### Find and color.



Trace and read.



Review 1₀1 Find and count each letter. Then, write down the number.



| Aa | Bb | Сс | Dd | Ee | Ff |
|----|----|----|----|----|----|
| 4  | 4  | 4  | 3  | 5  | 5  |

## Color the beginning sound of each picture.







## Find and color the correct matching letters.





Color and write the beginning sound of each picture.











4-3

Practice the sight word 'the.'

Name

Trace and write.



#### Find and color.



Trace and read.

2-1

### Find and color the matching lowercase letters.



2-2

### Circle the beginning sound of each picture.





# UnitColor the letter spaces.5-1Mm=red Nn=blue Oo=yellow

Name







Cut and paste the correct sight word.





## Find and color the