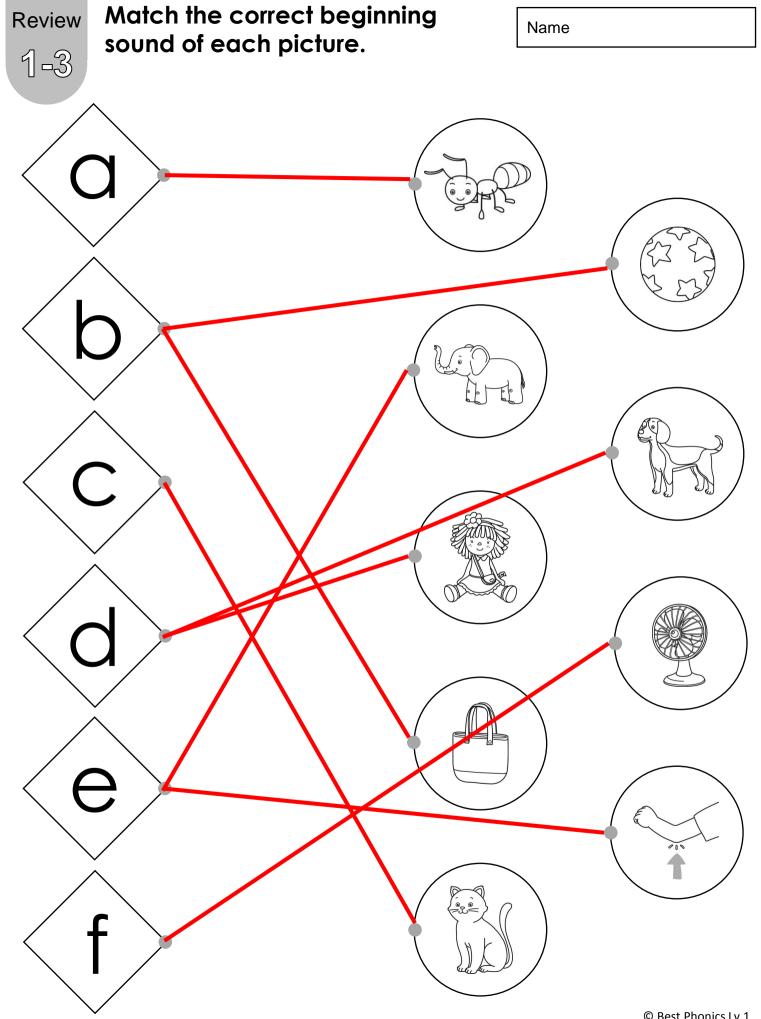

#### Single-Letter Sounds



#### Worksheet Answer Key



# UnitColor the letter spaces.I-IAa = red Bb = blue Cc = yellow





#### Find and color all the pictures with the correct beginning sound.







## Color the letters that match the beginning sound.







#### Find and color.



Trace and read.



Review 1₀1 Find and count each letter. Then, write down the number.



| Aa | Bb | Сс | Dd | Ee | Ff |
|----|----|----|----|----|----|
| 4  | 4  | 4  | 3  | 5  | 5  |

## Color the beginning sound of each picture.







## Find and color the correct matching letters.





Color and write the beginning sound of each picture.











4-3

Practice the sight word 'the.'

Name

Trace and write.



#### Find and color.



Trace and read.

2-1

### Find and color the matching lowercase letters.



2-2

### Circle the beginning sound of each picture.





# UnitColor the letter spaces.5-1Mm=red Nn=blue Oo=yellow

Name







Cut and paste the correct sight word.





## Find and color the correct matching letters.





#### Unit

6-3

#### Find and color the sight words.

Name

#### Color the word 'the.'



Color the word 'and.'



3-1

Find and count each letter. Then, write down the number.



| Mm | Nn | Oo | Pp | Qq | Rr |
|----|----|----|----|----|----|
| 4  | 4  | 4  | 4  | 2  | 3  |

3-2

### Color