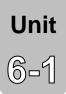

t beginning sound.







## Color the letters that match the beginning sound.







#### Find and color.



Trace and read.



Review 1₀1 Find and count each letter. Then, write down the number.



| Aa | Bb | Сс | Dd | Ee | Ff |
|----|----|----|----|----|----|
| 4  | 4  | 4  | 3  | 5  | 5  |

## Color the beginning sound of each picture.







## Find and color the correct matching letters.





Color and write the beginning sound of each picture.











4-3

Practice the sight word 'the.'

Name

Trace and write.



#### Find and color.



Trace and read.

2-1

### Find and color the matching lowercase letters.



2-2

### Circle the beginning sound of each picture.





# UnitColor the letter spaces.5-1Mm=red Nn=blue Oo=yellow

Name







Cut and paste the correct sight word.





## Find and color the correct matching letters.





#### Unit

6-3

#### Find and color the sight words.

Name

#### Color the word 'the.'



Color the word 'and.'



3-1

Find and count each letter. Then, write down the number.



| Mm | Nn | Oo | Pp | Qq | Rr |
|----|----|----|----|----|----|
| 4  | 4  | 4  | 4  | 2  | 3  |

3-2

### Color the beginning sound of each picture.









Color and write the beginning sound of each picture.

Name







### Color the letters that match the beginning sound.

Name



Color the letters that match the ending sound.





#### Find and color all the words with the correct ending sound.





4-1

### Find and color the matching lowercase letters.



4-2

### Circle the beginning sound of each picture.

Name



#### Cut and paste the correct lett