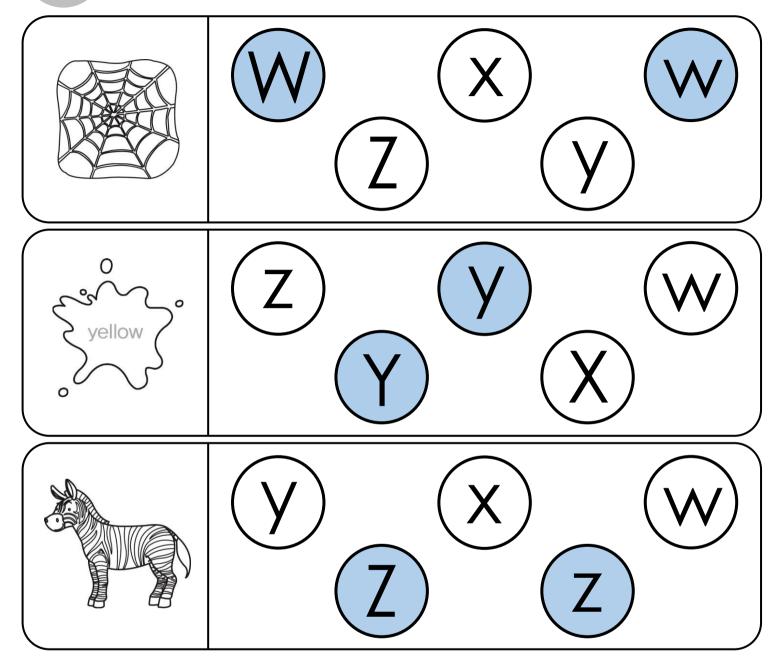

write.



#### Find and color.



Trace and read.

2-1

### Find and color the matching lowercase letters.



2-2

### Circle the beginning sound of each picture.





# UnitColor the letter spaces.5-1Mm=red Nn=blue Oo=yellow

Name







Cut and paste the correct sight word.





## Find and color the correct matching letters.





#### Unit

6-3

#### Find and color the sight words.

Name

#### Color the word 'the.'



Color the word 'and.'



3-1

Find and count each letter. Then, write down the number.



| Mm | Nn | Oo | Pp | Qq | Rr |
|----|----|----|----|----|----|
| 4  | 4  | 4  | 4  | 2  | 3  |

3-2

### Color the beginning sound of each picture.









Color and write the beginning sound of each picture.

Name







### Color the letters that match the beginning sound.

Name



Color the letters that match the ending sound.





#### Find and color all the words with the correct ending sound.





4-1

### Find and color the matching lowercase letters.



4-2

### Circle the beginning sound of each picture.

Name



#### Cut and paste the correct letter.