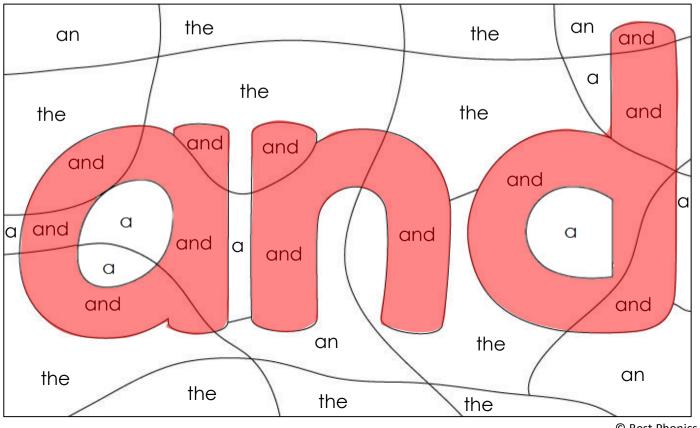

#### Color the word 'the.'

Color the word 'and.'

3-1

Find and count each letter. Then, write down the number.

| Mm | Nn | Oo | Pp | Qq | Rr |
|----|----|----|----|----|----|
| 4  | 4  | 4  | 4  | 2  | 3  |