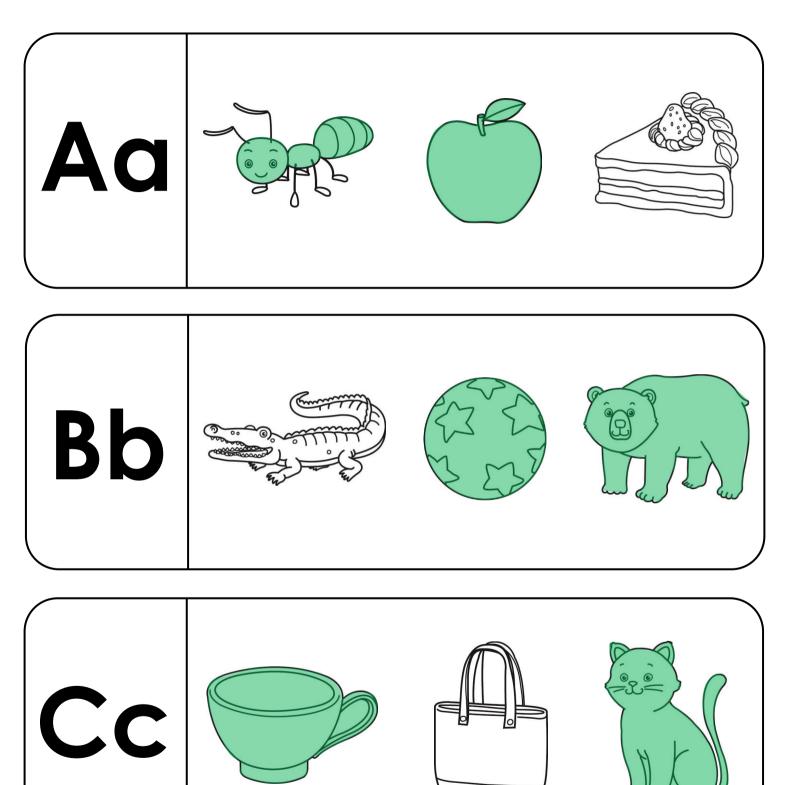

# UnitColor the letter spaces.I-IAa = red Bb = blue Cc = yellow

#### Find and color all the pictures with the correct beginning sound.