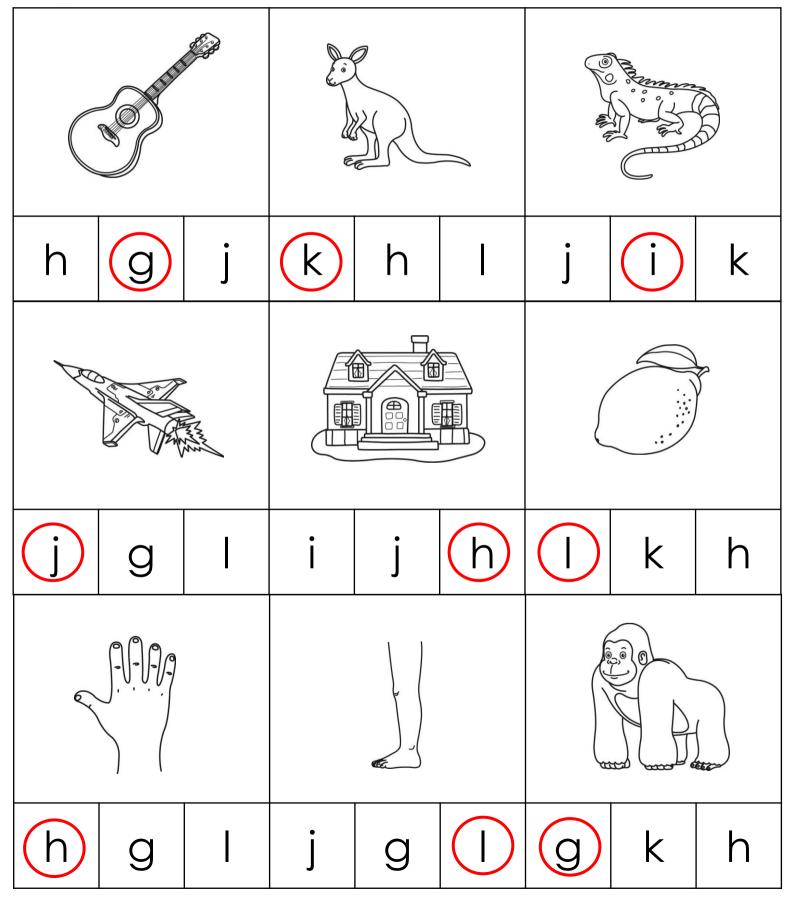

tColor the letter spaces.I-IAa = red Bb = blue Cc = yellow





#### Find and color all the pictures with the correct beginning sound.







## Color the letters that match the beginning sound.







#### Find and color.



Trace and read.



Review 1₀1 Find and count each letter. Then, write down the number.



| Aa | Bb | Сс | Dd | Ee | Ff |
|----|----|----|----|----|----|
| 4  | 4  | 4  | 3  | 5  | 5  |

## Color the beginning sound of each picture.







## Find and color the correct matching letters.





Color and write the beginning sound of each picture.











4-3

Practice the sight word 'the.'

Name

Trace and write.



#### Find and color.



Trace and read.

2-1

### Find and color the matching lowercase letters.



2-2

### Circle the beginning sound of each picture.





# UnitColor the letter spaces.5-1Mm=red Nn=blue Oo=yellow

Name







Cut and paste the correct sight word.





## Find and color the correct matching letters.





#### Unit

6-3

#### Find and color the sight words.

Name

#### Color the word 'the.'



Color the word 'and.'



3-1

Find and count each letter. Then, write down the number.



| Mm | Nn | Oo | Pp | Qq | Rr |
|----|----|----|----|----|----|
| 4  | 4  | 4  | 4  | 2  | 3  |

3-2

### Color the beginning sound of each picture.









Color and write the beginning sound of each picture.

Name







### Color the letters that match the beginning sound.

Name



Color the letters that match the ending sound.





#### Find and color all the words with the correct ending sound.





4-1

### Find and color the matching low