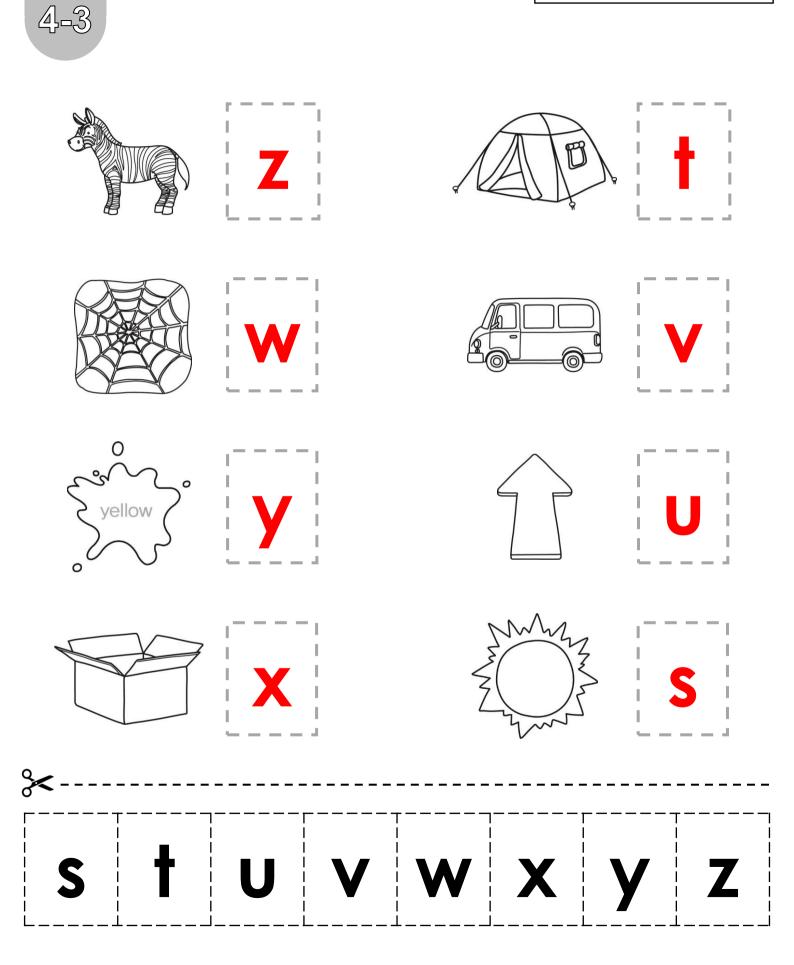

## Find and color the correct matching letters.

Color and write the beginning sound of each picture.

4-3

Practice the sight word 'the.'

Name

Trace and write.