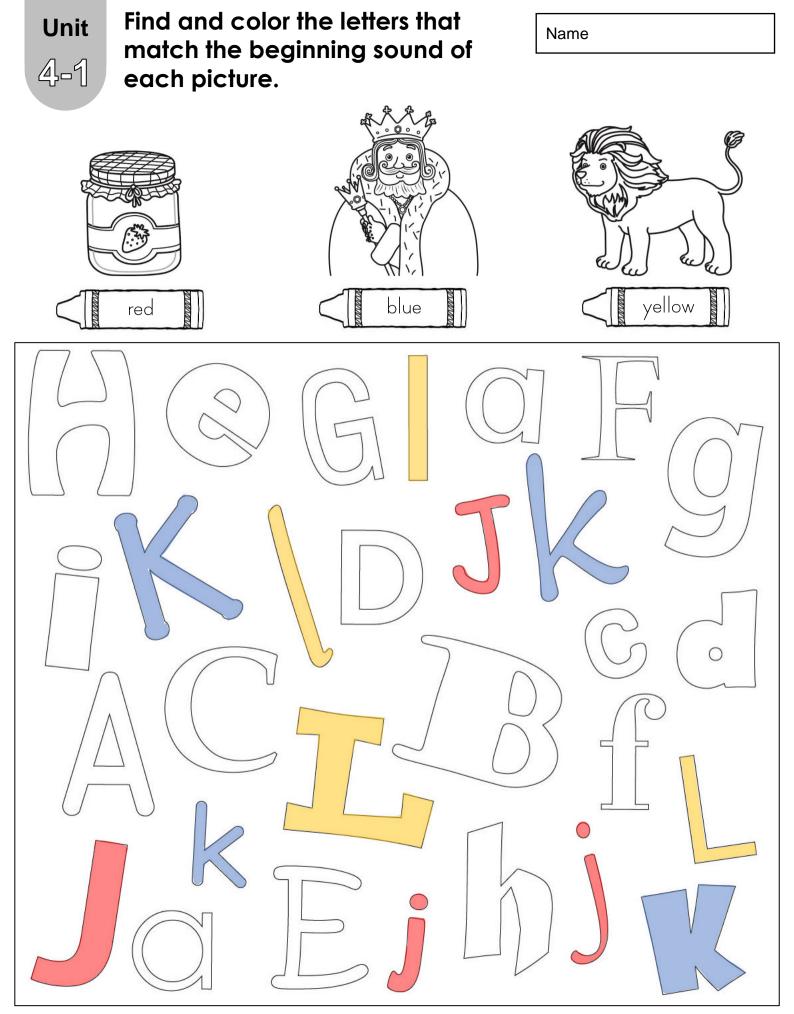

### Color the letters that match the beginning sound.

Name

Color the letters that match the ending sound.

#### Find and color all the words with the correct ending sound.

4-1