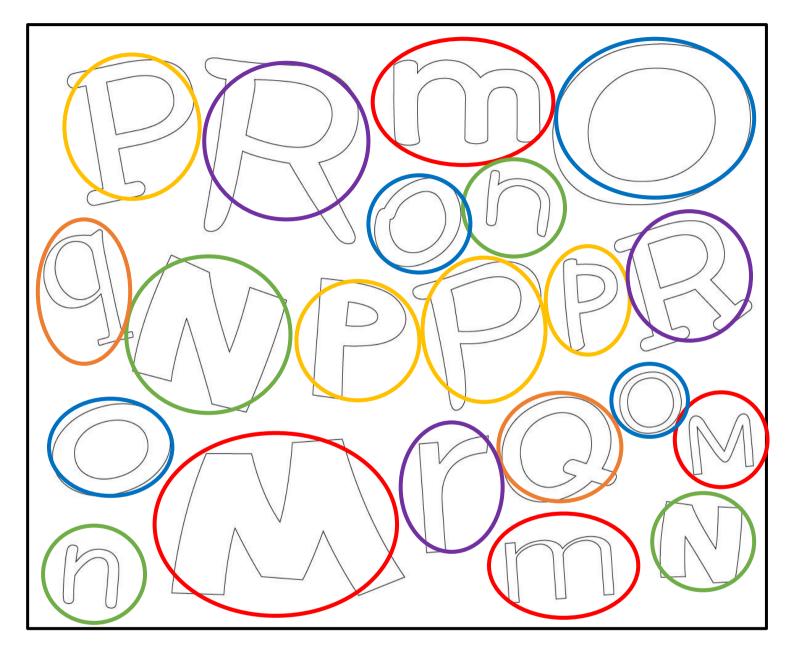

----|----|----|----|----|----|
| 4  | 4  | 4  | 3  | 5  | 5  |

## Color the beginning sound of each picture.







## Find and color the correct matching letters.





Color and write the beginning sound of each picture.











4-3

Practice the sight word 'the.'

Name

Trace and write.



#### Find and color.



Trace and read.

2-1

### Find and color the matching lowercase letters.



2-2

### Circle the beginning sound of each picture.





# UnitColor the letter spaces.5-1Mm=red Nn=blue Oo=yellow

Name







Cut and paste the correct sight word.





## Find and color the correct matching letters.





#### Unit

6-3

#### Find and color the sight words.

Name

#### Color the word 'the.'



Color the word 'and.'



3-1

Find and count each letter. Then, write down the number.



| Mm | Nn | Oo | Pp | Qq | Rr |
|----|----|----|----|----|----|
| 4  | 4  | 4  | 4  | 2  | 3  |

3-2

### Color the beginning sound of each picture.









Color and write the beginning sound of each picture.

Name







### Color the letters that match the beginning sound.

Name



Color the letters that match the ending sound.





#### Find and color all the words with the correct ending sound.





4-1

### Find and color the matching lowercase letters.



4-2

### Circle the beginning sound of each picture.

Name



#### Cut and paste the correct letter.