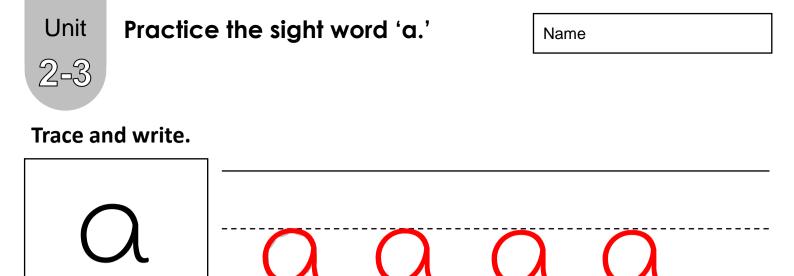

#### Single-Letter Sounds



#### Worksheet Answer Key



# UnitColor the letter spaces.I-IAa = red Bb = blue Cc = yellow





#### Find and color all the pictures with the correct beginning sound.







## Color the letters that match the beginning sound.







#### Find and color.



Trace and read.



Review 1₀1 Find and count each letter. Then, write down the number.



| Aa | Bb | Сс | Dd | Ee | Ff |
|----|----|----|----|----|----|
| 4  | 4  | 4  | 3  | 5  | 5  |

## Color the beginning sound of each picture.







## Find and color the correct matching letters.





Color and write the beginning sound of each picture.











4-3

Practice the sight word 'the.'

Name

Trace and write.



#### Find and color.



Trace and read.

2-1

### Find and color the matching lowercase letters.



2-2

### Circle the beginning sound of each picture.





# UnitColor the letter spaces.5-1Mm=red Nn=blue Oo=yellow

Name







Cut and paste the correct sight word.





## Find and color the correct matching letters.





#### Unit

6-3

#### Find and