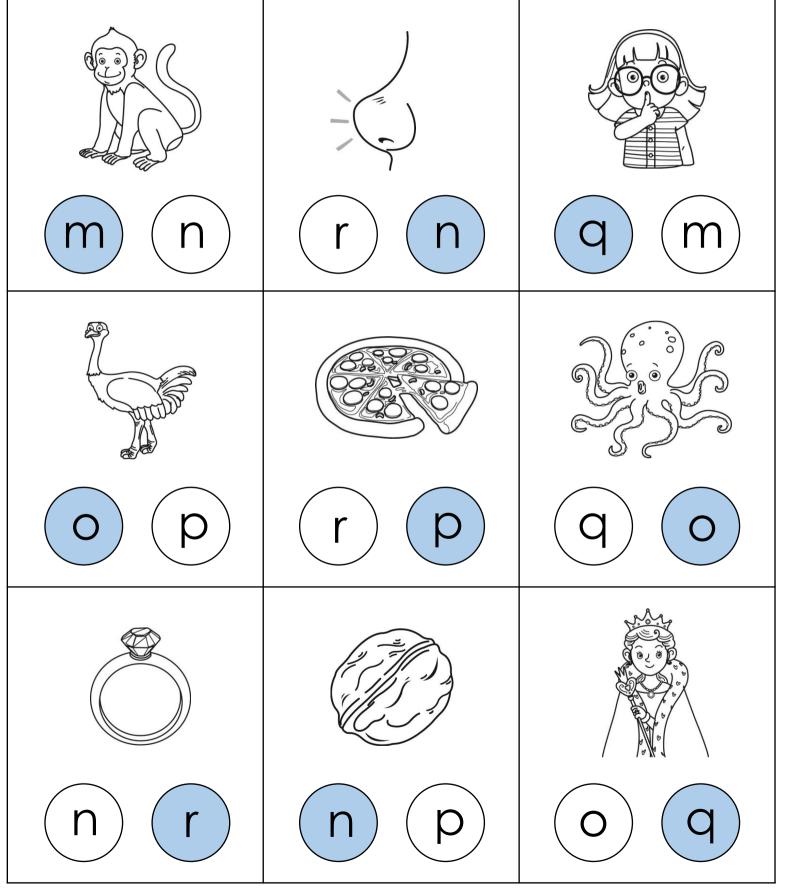

ing letters.





Color and write the beginning sound of each picture.











4-3

Practice the sight word 'the.'

Name

Trace and write.



#### Find and color.



Trace and read.

2-1

### Find and color the matching lowercase letters.



2-2

### Circle the beginning sound of each picture.





# UnitColor the letter spaces.5-1Mm=red Nn=blue Oo=yellow

Name







Cut and paste the correct sight word.





## Find and color the correct matching letters.





#### Unit

6-3

#### Find and color the sight words.

Name

#### Color the word 'the.'



Color the word 'and.'



3-1

Find and count each letter. Then, write down the number.



| Mm | Nn | Oo | Pp | Qq | Rr |
|----|----|----|----|----|----|
| 4  | 4  | 4  | 4  | 2  | 3  |

3-2

### Color the beginning sound of each picture.









Color and write the beginning sound of each picture.

Name







### Color the letters that match the beginning sound.

Name



Color the letters that match the ending sound.





#### Find and color all the words with the correct ending sound.





4-1

### Find and color the matching lowercase letters.



4-2

### Circle the beginning sound of each picture.

Name



#### Cut and paste the correct letter.