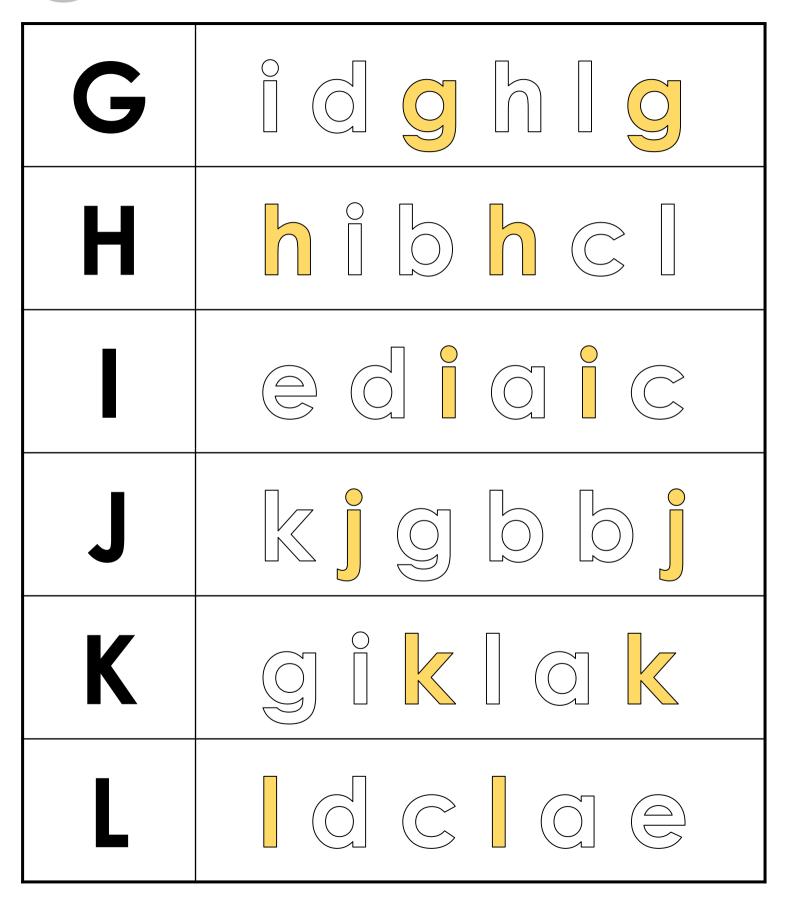

### Color the letters that match the beginning sound.

Name

Color the letters that match the ending sound.