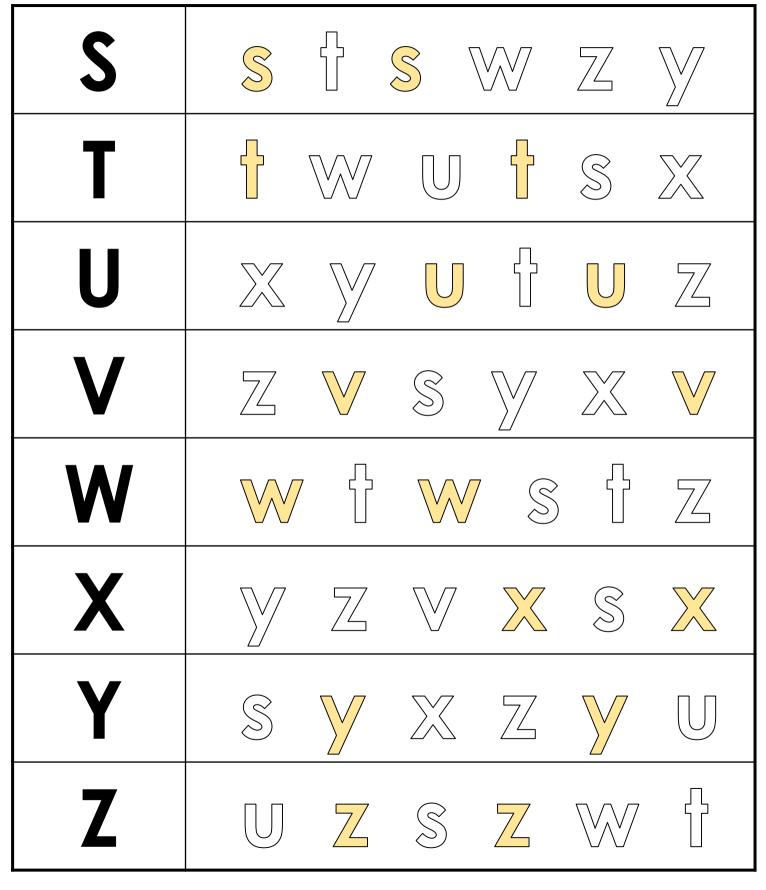

### Color the letters that match the beginning sound.

Name

Color the letters that match the ending sound.