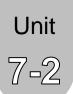

tters.





Color and write the beginning sound of each picture.











4-3

Practice the sight word 'the.'

Name

Trace and write.



#### Find and color.



Trace and read.

2-1

### Find and color the matching lowercase letters.



2-2

### Circle the beginning sound of each picture.





# UnitColor the letter spaces.5-1Mm=red Nn=blue Oo=yellow

Name







Cut and paste the correct sight word.





## Find and color the correct matching letters.





#### Unit

6-3

#### Find and color the sight words.

Name

#### Color the word 'the.'



Color the word 'and.'



3-1

Find and count each letter. Then, write down the number.



| Mm | Nn | Oo | Pp | Qq | Rr |
|----|----|----|----|----|----|
| 4  | 4  | 4  | 4  | 2  | 3  |

3-2

### Color the beginning sound of each picture.









Color and write the beginning sound of each picture.

Name







### Color the letters that match the beginning sound.

Name



Color the letters that match the ending sound.





#### Find and color all the words with the correct ending sound.





4-1

### Find and color the matching lowercase letters.



4-2

### Circle the beginning sound of each picture.

Name



#### Cut and paste the correct letter.