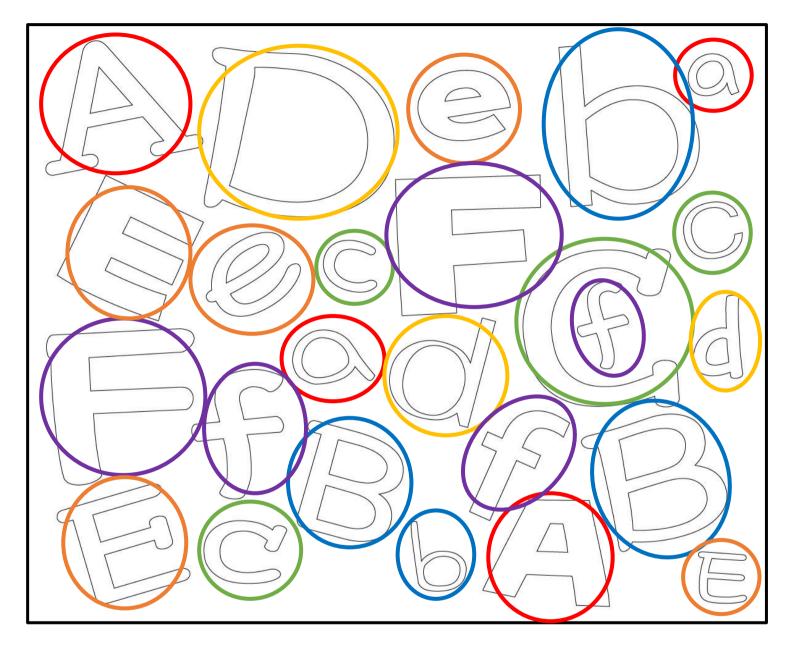

#### Single-Letter Sounds



#### Worksheet Answer Key



# UnitColor the letter spaces.I-IAa = red Bb = blue Cc = yellow





#### Find and color all the pictures with the correct beginning sound.







## Color the letters that match the beginning sound.







#### Find and color.



Trace and read.



Review 1₀1 Find and count each letter. Then, write down the number.



| Aa | Bb | Сс | Dd | Ee | Ff |
|----|----|----|----|----|----|
| 4  | 4  | 4  | 3  | 5  | 5  |

## Color the beginning sound of each picture.







## Find and color the correct matching letters.





Color and write the beginning sound of each picture.











4-3

Practice the sight word 'the.'

Name

Trace and write.



#### Find and color.



Trace and read.

2-1

### Find and color the matching lowercase letters.



2-2

### Circle the beginning sound of each picture.





# UnitColor the letter spaces.5-1Mm=red Nn=blue Oo=yellow

Name







Cut and paste the correct sight word.





## Find and color the correct matching letters.





#### Unit

6-3

#### Find and color the sight words.

Name

#### Color the word 'the.'



Color the word 'and.'



3-1

Find and count each let